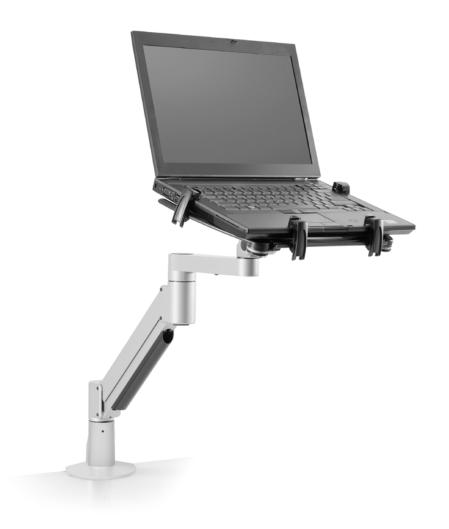

### ERGONOMICS FOR MOBILE WORKERS.

Model 7000-T laptop mount combines our best-selling 7000 monitor arrm with our award-winning laptop bracket. Create an instant height-adjustable docking station for your laptop.

#### **FEATURES**

- Adjustable: Laptop bracket accommodates laptops of most sizes.
- Responsive: Instantly raise and lower the monitor with one handed repositioning.
- **Easy:** Improve productivity at your primary desk and simply grab and go when it's time to leave.
- Flexible: Easily rotates 360 degrees at three joints.