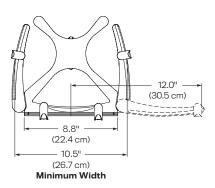

#### **Dimensions**

Height Adjustment: 16"
Extension Range: 24"
Max Laptop Height: 17"
Weight Capacity: 1 - 14 lbs.
Mount: Desk Edge, Grommet
Compatibility: Up to 1.5" desk thickness