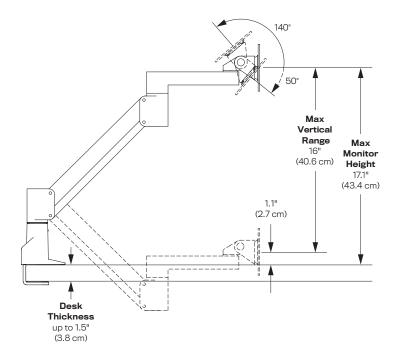

#### **Dimensions**

Height Adjustment: 16"
Extension Range: 24"
Max Laptop Height: 17"
Weight Capacity: 1 - 14 lbs.
Mount: Desk Edge, Grommet
Compatibility: Up to 1.5" desk thickness