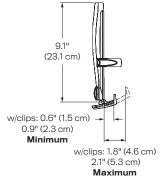

#### **Dimensions**

Height Adjustment: 16"
Extension Range: 24"
Max Laptop Height: 17"
Weight Capacity: 1 - 14 lbs.
Mount: Desk Edge, Grommet
Compatibility: Up to 1.5" desk thickness