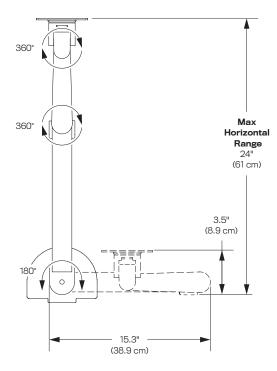

#### **Dimensions**

Height Adjustment: 16"
Extension Range: 24"
Max Laptop Height: 17"
Weight Capacity: 1 - 14 lbs.
Mount: Desk Edge, Grommet
Compatibility: Up to 1.5" desk thickness