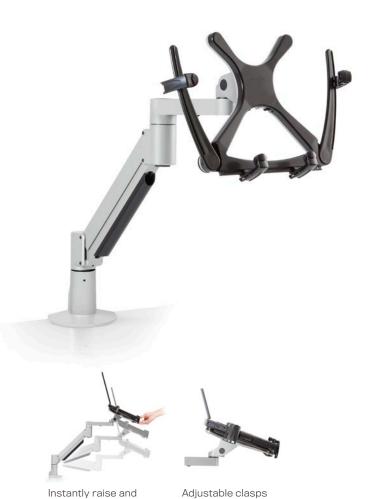

#### **FEATURES**

- Adjustable: Laptop bracket accommodates laptops of most sizes.
- Responsive: Instantly raise and lower the monitor with one handed repositioning.
- **Easy:** Improve productivity at your primary desk and simply grab and go when it's time to leave.
- Flexible: Easily rotates 360 degrees at three joints.

#### WARRANTY

10 Years

lower the laptop

with one hand