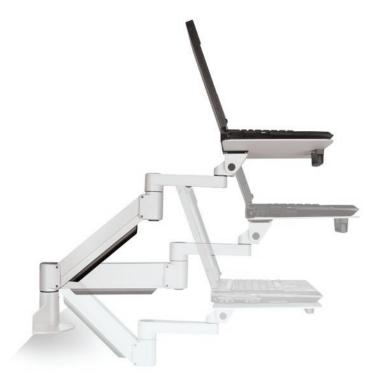

# ERGONOMIC COMFORT FOR MOBILE WORKERS.

Simply place your notebook computer on the holding tray; the arm renders it weightless. One-touch adjustment will change height or position. Finished working? Simply move it out of the way, or grab your notebook and go!

#### Dimensions

Height Adjustment: 14.8"

Extension Range: 31.9"

Laptop Tray Size: 17" W x 10" D

Weight Capacity: 1 - 23 lbs.

Mount: Desk Edge, Grommet

Compatibility: Up to 1.5" desk thickness