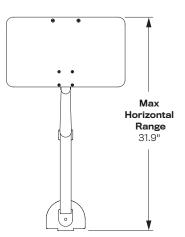

#### Dimensions

Height Adjustment: 14.8"

Extension Range: 31.9"

Laptop Tray Size: 17" W x 10" D

Weight Capacity: 1 - 23 lbs.

Mount: Desk Edge, Grommet

Compatibility: Up to 1.5" desk thickness