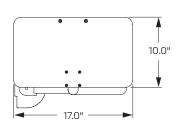

#### **FEATURES**

- **Secure:** The laptop mount includes a spacious 17" x 10" mounting platform to support the notebook (includes Velcro to secure your laptop to the platform).
- Space-Saving: Laptop arm and tray can be folded upon itself to save space when not in use.
- Responsive: One-touch laptop adjustment.
- Integrated: Cable management routes cables beneath the arm for a clutter-free workspace.
- **Easy:** Mount installation is performed above desk for quick and easy set-up.
- · Sturdy: Made of sturdy cast aluminum.

#### Dimensions

Height Adjustment: 14.8"

Extension Range: 31.9"

Laptop Tray Size: 17" W x 10" D

Weight Capacity: 1 - 23 lbs.

Mount: Desk Edge, Grommet

Compatibility: Up to 1.5" desk thickness