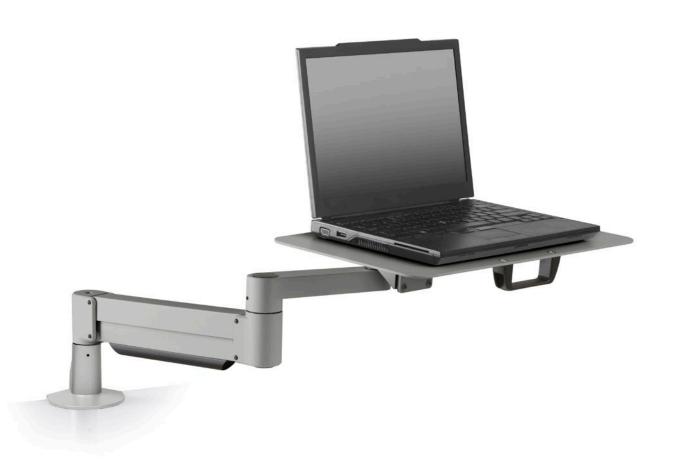

# ERGONOMIC COMFORT FOR MOBILE WORKERS.

Simply place your notebook computer on the holding tray; the arm renders it weightless. One-touch adjustment will change height or position. Finished working? Simply move it out of the way, or grab your notebook and go!

#### **FEATURES**

- **Secure:** The laptop mount includes a spacious 17" x 10" mounting platform to support the notebook (includes Velcro to secure your laptop to the platform).
- Space-Saving: Laptop arm and tray can be folded upon itself to save space when not in use.
- Responsive: One-touch laptop adjustment.
- Integrated: Cable management routes cables beneath the arm for a clutter-free workspace.
- **Easy:** Mount installation is performed above desk for quick and easy set-up.
- · Sturdy: Made of sturdy cast aluminum.