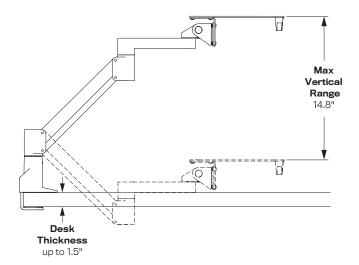

#### Dimensions

Height Adjustment: 14.8"

Extension Range: 31.9"

Laptop Tray Size: 17" W x 10" D

Weight Capacity: 1 - 23 lbs.

Mount: Desk Edge, Grommet

Compatibility: Up to 1.5" desk thickness

# **CAPABILITIES**

Desk Edge

Grommet