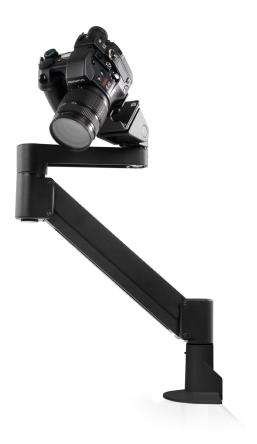

# FLEXIBLE CAMERA CAMPANION.

Finally, a productivity tool for the professional photographer. The PhotograFlex allows you to instantly position the camera exactly where you need it – no tools required, no knobs to turn. The PhotograFlex enables motion on 3 axes, along with a wide degree of camera tilt, which allows you to shoot photos from directly above – perfect for tabletop photography.

Float your camera weightlessly – fluid motion on three joints allows you to effortlessly reposition. It's perfect for still and tabletop photography.