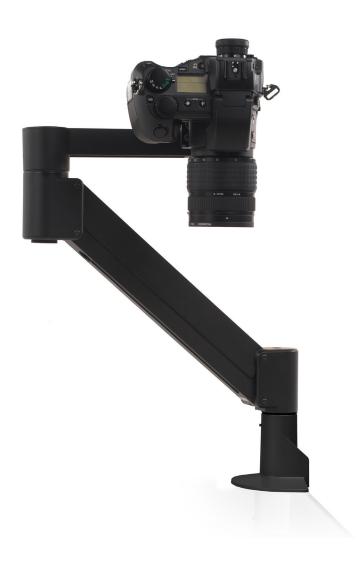

# FLEXIBLE CAMERA CAMPANION.

Finally, a productivity tool for the professional photographer. The PhotograFlex allows you to instantly position the camera exactly where you need it – no tools required, no knobs to turn. The PhotograFlex enables motion on 3 axes, along with a wide degree of camera tilt, which allows you to shoot photos from directly above – perfect for tabletop photography.

Float your camera weightlessly – fluid motion on three joints allows you to effortlessly reposition. It's perfect for still and tabletop photography.

#### **FEATURES**

- Flexible: Arm articulates 360 degrees at 3 joints and tilts 200 degrees, allowing maximum flexibility.
- Clean: Power cables clip beneath the arm, keeping them out of the way.
- Durable: PhotograFlex's durable construction will protect your camera from unintended drops and falls.