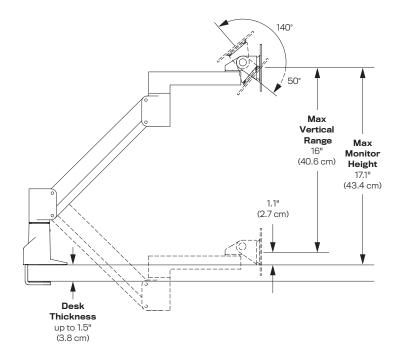

#### Dimensions

Height Adjustment: 16"
Extension Range: 24"
Weight Capacity: 3-15 lbs.
Mount: Desk Edge, Grommet
Compatibility: Up to 1.5" desk thickness