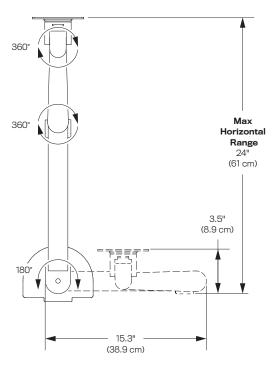

#### **FEATURES**

- Flexible: Arm articulates 360 degrees at 3 joints and tilts 200 degrees, allowing maximum flexibility.
- Clean: Power cables clip beneath the arm, keeping them out of the way.
- Durable: PhotograFlex's durable construction will protect your camera from unintended drops and falls.

#### Dimensions

Height Adjustment: 16"
Extension Range: 24"
Weight Capacity: 3-15 lbs.
Mount: Desk Edge, Grommet
Compatibility: Up to 1.5" desk thickness