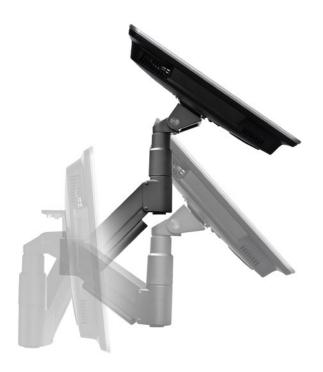

#### **FEATURES**

- Space-Saving: Mounts to the underside of the table or counter and conveniently tucks away when not in use.
- Adjustable: Easily rotates 360 degrees at two joints with a tilt of 200 degrees.
- Integrated Cable management keeps cables out of view.