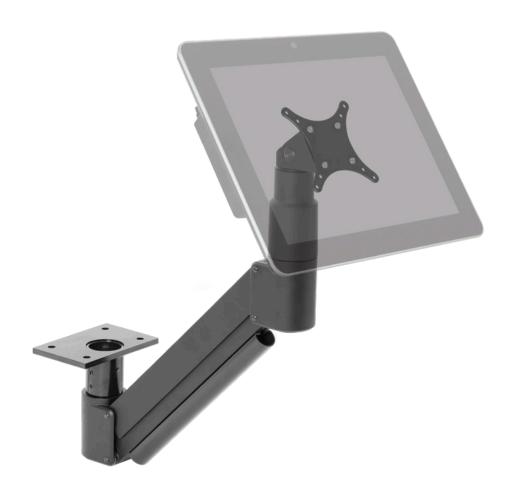

## SPACE-SAVING ARM.

Table-top kiosks and touchscreens do not need to occupy valuable floor or gaming table space – HAT's floating arm mounts to the underside of a table or counter.

This long reach monitor arm enables the screen to be quickly moved to a comfortable viewing height and angle, and then stows away when not in use. The longer arm and ergonomic design perfectly accomdates users of various heights.

#### **FEATURES**

- Space-Saving: Mounts to the underside of the table or counter and conveniently tucks away when not in use.
- Adjustable: Easily rotates 360 degrees at two joints with a tilt of 200 degrees.
- Integrated Cable management keeps cables out of view.