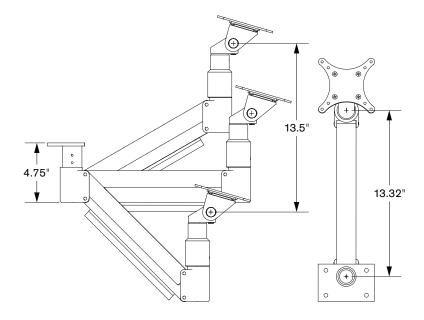

#### Dimensions

Screen Size: Up to 32"
Height Adjustment: 13.5"
Extension Range: 13.3"
Weight Capacity: 7-18 lbs.
Mount: Underside of table or counter