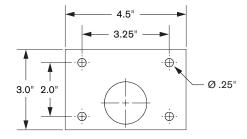

#### Dimensions

Screen Size: Up to 32"
Height Adjustment: 13.5"
Extension Range: 13.3"
Weight Capacity: 7-18 lbs.
Mount: Underside of table or counter