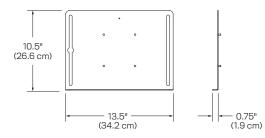

#### Dimensions

Height Adjustment: 16" Extension Range: 22" Monitor Size: Up to 24" Weight Capacity: 3 lbs. - 13.5 lbs. Mount: FlexMount (Desk Edge, Thru-Desk, Grommet, Wall)