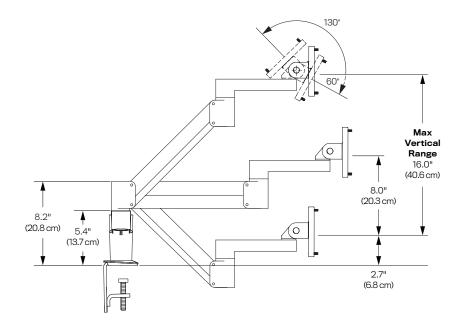

#### Dimensions

Height Adjustment: 16" Extension Range: 22" Monitor Size: Up to 24" Weight Capacity: 3 lbs. - 13.5 lbs. Mount: FlexMount (Desk Edge, Thru-Desk, Grommet, Wall)