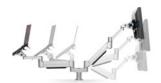

# FEATURES

- **Flexible:** Arms articulates 360 degrees at 3 joints and tilts 190 degrees, allowing maximum flexibility.
- Minimal: Arm can be folded to occupy just 3" of space.
- **Rotate:** Monitors can be rotated for landscape or portrait viewing.

## WARRANTY

10 Years

Large range of motion

Independently position