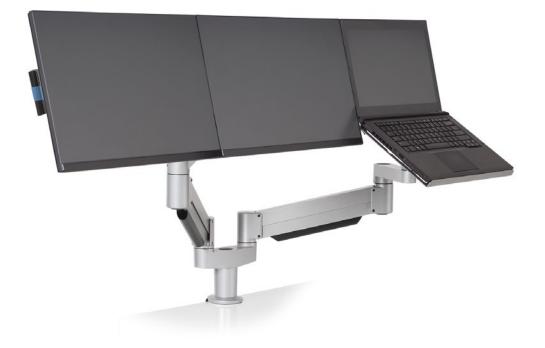

# MAXIMIZE COMFORT AND PRODUCTIVITY.

The 7050-Switch laptop and monitor mount allows mobile workers to combine their laptop with dual full-sized monitors. This laptop and dual monitor arm positions three screens for maximum comfort and productivity while working at your primary desk. When it's time to leave, just grab your laptop and go.

# FEATURES

- **Flexible:** Arms articulates 360 degrees at 3 joints and tilts 190 degrees, allowing maximum flexibility.
- Minimal: Arm can be folded to occupy just 3" of space.
- **Rotate:** Monitors can be rotated for landscape or portrait viewing.