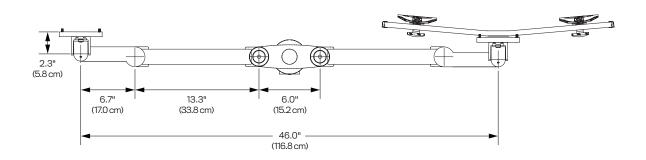

#### Dimensions

Height Adjustment: 16" Extension Range: 22" Monitor Size: Up to 24" Weight Capacity: 3 lbs. - 13.5 lbs. Mount: FlexMount (Desk Edge, Thru-Desk, Grommet, Wall)