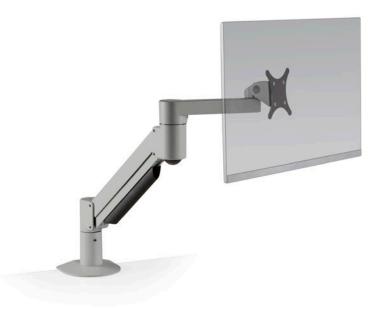

# HEAVY DUTY FLEXIBILITY.

The 7500 desk monitor mount features our patented HD tilter, a spring-assisted pivot for the monitor which makes adjustments remarkably easy, even with larger screens. Other features include internal cable management and unique joint bearings for ease of movement.

#### **FEATURES**

- Effortless: Instantly raise and lower your monitor with one handed repositioning.
- Flexible: Easily rotate flat panel monitor for portrait or landscape viewing.
- **Smooth:** Monitor arm includes our spring-assisted HD tilter for smoother monitor pivoting.
- Compatible: VESA-monitor compatible 75mm & 100mm VESA adapter included.

### Dimensions

Screen Size: Up to 43"
Height Adjustment: 18"
Extension Range: 27"
Max Monitor Height: 19"
Weight Capacity: 2 - 40 lbs.
Mount: Desk Edge, Thru-Desk,
Grommet, Wall, Reverse Wall, Side Bolt