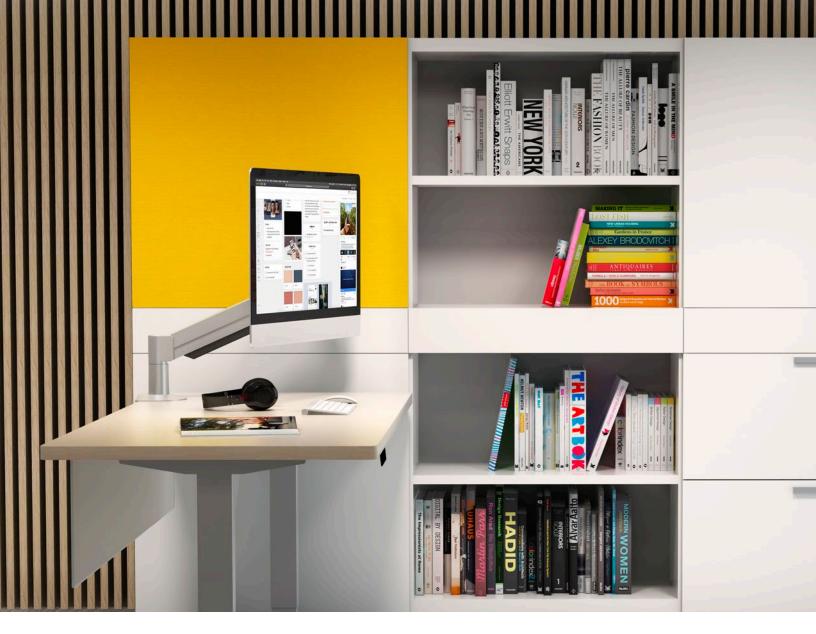

# HEAVY DUTY FLEXIBILITY.

The 7500 desk monitor mount features our patented HD tilter, a spring-assisted pivot for the monitor which makes adjustments remarkably easy, even with larger screens. Other features include internal cable management and unique joint bearings for ease of movement.

Effortless height adjustment

Integrated cable management

Space saving design

#### **FEATURES**

- Effortless: Instantly raise and lower your monitor with one handed repositioning.
- Flexible: Easily rotate flat panel monitor for portrait or landscape viewing.
- **Smooth:** Monitor arm includes our spring-assisted HD tilter for smoother monitor pivoting.
- Compatible: VESA-monitor compatible 75mm & 100mm VESA adapter included.