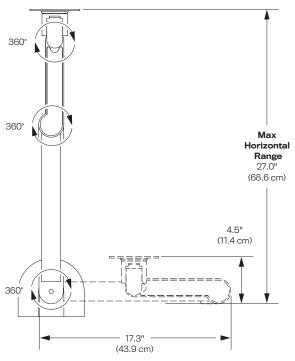

### Dimensions

Screen Size: Up to 43"
Height Adjustment: 18"
Extension Range: 27"
Max Monitor Height: 19"
Weight Capacity: 2 - 40 lbs.
Mount: Desk Edge, Thru-Desk,
Grommet, Wall, Reverse Wall, Side Bolt