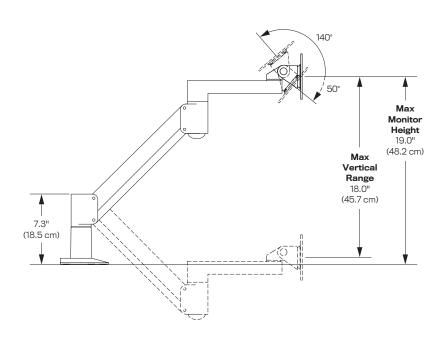

### Dimensions

Screen Size: Up to 43"
Height Adjustment: 18"
Extension Range: 27"
Max Monitor Height: 19"
Weight Capacity: 2 - 40 lbs.
Mount: Desk Edge, Thru-Desk,
Grommet, Wall, Reverse Wall, Side Bolt