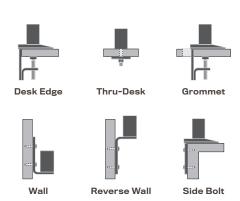

### Dimensions

Screen Size: Up to 43"
Height Adjustment: 18"
Extension Range: 27"
Max Monitor Height: 19"
Weight Capacity: 2 - 40 lbs.
Mount: Desk Edge, Thru-Desk,
Grommet, Wall, Reverse Wall, Side Bolt