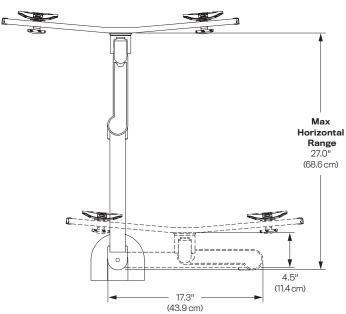

### Dimensions

Screen Size: Up to 24"
Height Adjustment: 18"
Extension Range: 27"
Max Monitor Height: 19"
Weight Capacity: 1 – 18.7 lbs. per monitor
Mount: Desk Edge, Thru-Desk,
Grommet, Wall, Reverse Wall, Side Bolt