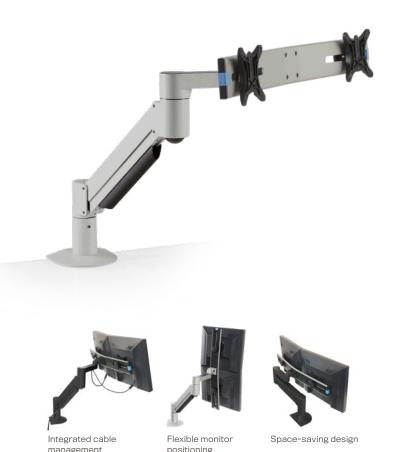

#### **FEATURES**

- Effortless: Instantly raise and lower your monitor with one handed repositioning.
- Flexible: Position monitors horizontally (side-by-side) or vertically (stacked one over the other).
- **Space:** Floats both monitors above the desk for a space-saving design.
- Compatible: VESA-monitor compatible 75mm & 100mm quick-release VESA adapters included.

## **CAPABILITIES**