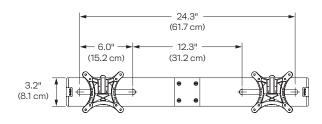

### Dimensions

Screen Size: Up to 24"
Height Adjustment: 18"
Extension Range: 27"
Max Monitor Height: 19"
Weight Capacity: 1 – 18.7 lbs. per monitor
Mount: Desk Edge, Thru-Desk,
Grommet, Wall, Reverse Wall, Side Bolt