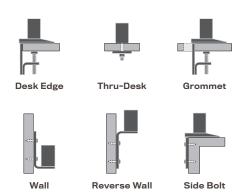

### Dimensions

Screen Size: Up to 24"
Height Adjustment: 18"
Extension Range: 27"
Max Monitor Height: 19"
Weight Capacity: 1 – 18.7 lbs. per monitor
Mount: Desk Edge, Thru-Desk,
Grommet, Wall, Reverse Wall, Side Bolt