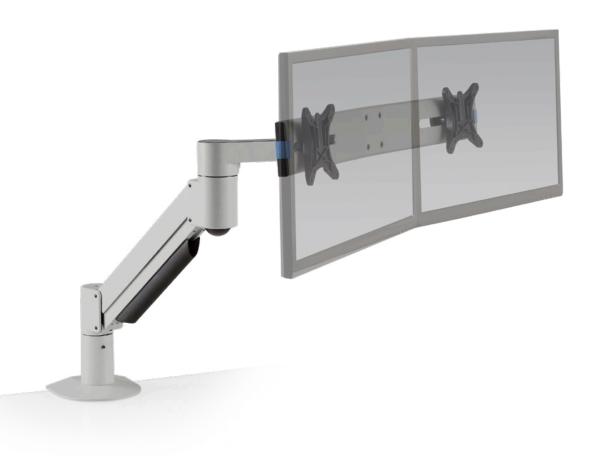

# HEAVY DUTY FLEXIBILITY.

The 7500 Dual monitor arm allows for quick and easy monitor adjustment. This dual monitor mount features our convenient adjustable wing bracket, and a spring-assist tilter provides independent rotation and effortless monitor motion.

#### **FEATURES**

- Effortless: Instantly raise and lower your monitor with one handed repositioning.
- Flexible: Position monitors horizontally (side-by-side) or vertically (stacked one over the other).
- **Space:** Floats both monitors above the desk for a space-saving design.
- Compatible: VESA-monitor compatible 75mm & 100mm quick-release VESA adapters included.