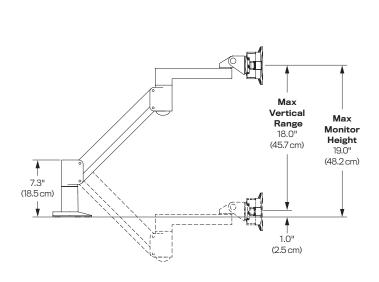

### Dimensions

Screen Size: Up to 24"
Height Adjustment: 18"
Extension Range: 27"
Max Monitor Height: 19"
Weight Capacity: 1 – 18.7 lbs. per monitor
Mount: Desk Edge, Thru-Desk,
Grommet, Wall, Reverse Wall, Side Bolt