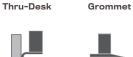

#### Dimensions Screen Size: Up to 27" Height Adjustment: 18" Extension Range: 27" Weight Capacity: 6 - 23 lbs. Mount: Desk Edge, Thru-Desk, Grommet, Wall, Reverse Wall, Side Bolt