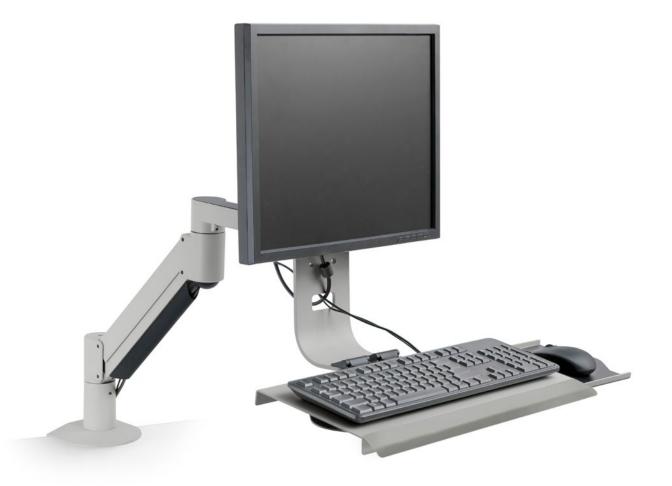

# EGONOMIC FLEXIBILITY.

The 7509 data entry monitor arm is a remarkably flexible data entry workstation that also features a keyboard tray that can be folded flat when not in use and a slide-out mouse tray that accommodates left- or right-hand users.

### FEATURES

- **Space-Saving:** Keyboard tray can be folded flat when not in use.
- **Flexible:** Built-in mouse tray accommodates left- and right-handers. Angles of monitor and keyboard tray can be adjusted independently.
- **Integrated:** Cable management system routes cables entirely within monitor arm.
- **Adaptable:** Includes FLEXmount with six mounting options in one kit.
- **Compatible:** VESA-monitor compatible 75mm & 100mm.