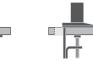

#### Dimensions Screen Size: Up to 27" Height Adjustment: 18" Extension Range: 27" Weight Capacity: 6 - 23 lbs. Mount: Desk Edge, Thru-Desk, Grommet, Wall, Reverse Wall, Side Bolt