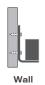

#### Dimensions Screen Size: Up to 27" Height Adjustment: 18" Extension Range: 27" Weight Capacity: 6 - 23 lbs. Mount: Desk Edge, Thru-Desk, Grommet, Wall, Reverse Wall, Side Bolt

#### CAPABILITIES

Side Bolt

Desk Edge

Reverse Wall

800 524 2744 hatdw.com