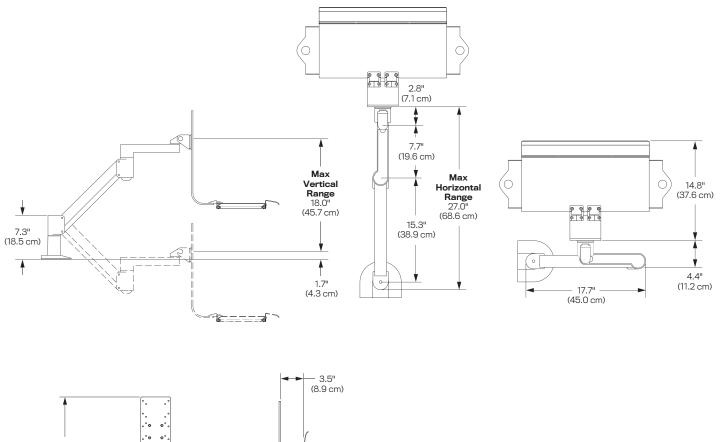

#### Dimensions Screen Size: Up to 27" Height Adjustment: 18" Extension Range: 27" Weight Capacity: 6 - 23 lbs. Mount: Desk Edge, Thru-Desk, Grommet, Wall, Reverse Wall, Side Bolt

## WARRANTY

10 Years

Built-in mouse tray accommodates leftand right-handers