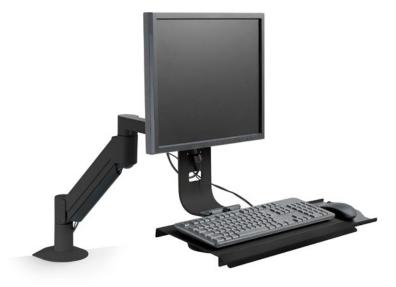

# EGONOMIC FLEXIBILITY.

The 7509 data entry monitor arm is a remarkably flexible data entry workstation that also features a keyboard tray that can be folded flat when not in use and a slide-out mouse tray that accommodates left- or right-hand users.

### FEATURES

- **Space-Saving:** Keyboard tray can be folded flat when not in use.
- **Flexible:** Built-in mouse tray accommodates left- and right-handers. Angles of monitor and keyboard tray can be adjusted independently.
- **Integrated:** Cable management system routes cables entirely within monitor arm.
- **Adaptable:** Includes FLEXmount with six mounting options in one kit.
- **Compatible:** VESA-monitor compatible 75mm & 100mm.