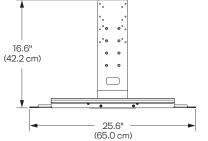

#### Dimensions Screen Size: Up to 27" Height Adjustment: 18" Extension Range: 27" Weight Capacity: 6 - 23 lbs. Mount: Desk Edge, Thru-Desk, Grommet, Wall, Reverse Wall, Side Bolt