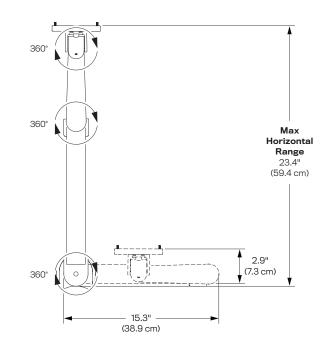

#### Dimensions

Screen Size: Up to 32" Height Adjustment: 16" Extension Range: 23.4" Monitor Pivot: Landscape to Portait Weight Capacity: 7 - 17 lbs. Rotation: 360° at three joints Tilt: Up to 190° / Pan: 180° Mount: Desk Edge, Thru-Desk, Grommet, Wall Reverse Wall, Side Bolt