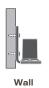

#### Dimensions

Screen Size: Up to 32" Height Adjustment: 16" Extension Range: 23.4" Monitor Pivot: Landscape to Portait Weight Capacity: 7 - 17 lbs. Rotation: 360° at three joints Tilt: Up to 190° / Pan: 180° Mount: Desk Edge, Thru-Desk, Grommet, Wall Reverse Wall, Side Bolt

## CAPABILITIES

Reverse Wall

ll Side Bolt

800 524 2744 hatdw.com