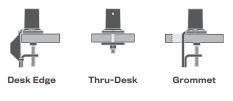

#### Dimensions

Screen Size: Up to 32" Height Adjustment: 16" Extension Range: 23.4" Monitor Pivot: Landscape to Portait Weight Capacity: 7 - 17 lbs. Rotation: 360° at three joints Tilt: Up to 190° / Pan: 180° Mount: Desk Edge, Thru-Desk, Grommet, Wall Reverse Wall, Side Bolt