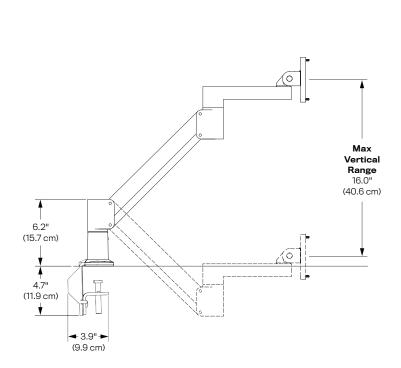

#### Dimensions

Screen Size: Up to 32" Height Adjustment: 16" Extension Range: 23.4" Monitor Pivot: Landscape to Portait Weight Capacity: 7 - 17 lbs. Rotation: 360° at three joints Tilt: Up to 190° / Pan: 180° Mount: Desk Edge, Thru-Desk, Grommet, Wall Reverse Wall, Side Bolt