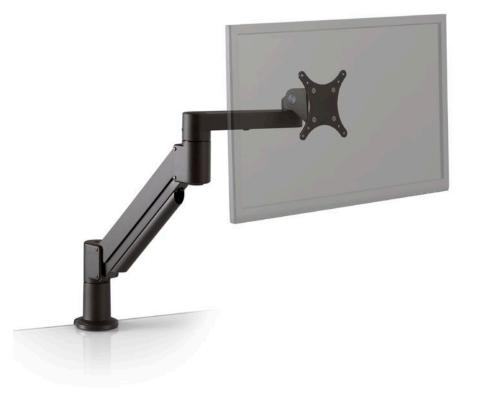

# ERGONOMIC MONITOR POSITONING.

7Flex monitor arm suspends your flat panel monitor above the worksurface. Move the monitor precisely where you need it and simply move it out of the way when not in use.

## FEATURES

- **Responsive:** One-touch monitor adjustment.
- **Space-Saving:** Slim profile design folds up flat to occupy just 3" of space.
- **Adaptable:** Includes our FLEXmount, offering six different reconfigurable mounting solutions in one kit.
- **Cable Management:** Integrated cable management system hides cables and keeps your worksurface free of clutter.
- **Compatible:** VESA-monitor compatible 75mm & 100mm quick-release VESA adapter included.