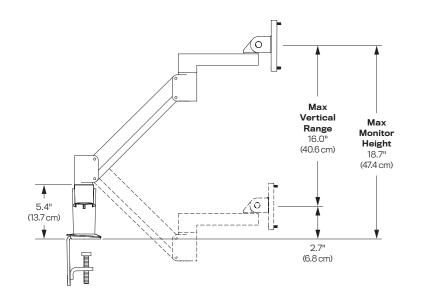

#### Dimensions

Screen Size: Up to 32" Height Adjustment: 16" Extension Range: 23.4" Monitor Pivot: Landscape to Portait Weight Capaciity: 7 - 17 lbs. per monitor Rotation: 360° at three joints Tilt: Up to 190° / Pan: 180° Mount: Desk Edge, Thru-Desk, Grommet, Side Bolt