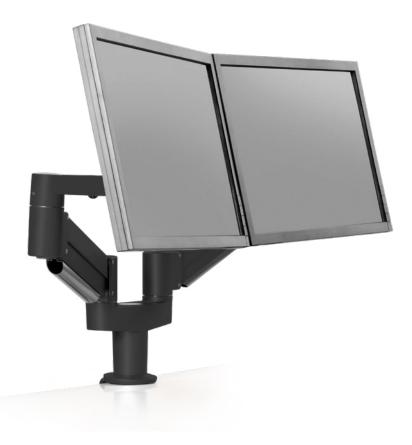

# ERGONOMIC MONITOR POSITIONING.

Now you can mount two of our best-selling 7Flex monitor arms from one point on your desk. Effortlessly reposition each monitor with just one hand. You will free up desk space, even as you work in greater ergonomic comfort. The dual mount can be clamped to desk edge or grommet, or bolted through the desk.

## FEATURES

- **Flexible:** Position each monitor independently of the other, and quickly adjust pivot and placement as your needs change.
- **Space-Saving:** Slim profile design folds up flat to occupy just 3" of space.
- **Adaptable:** Includes our FLEXmount, offering four different reconfigurable mounting solutions in one kit.
- **Cable Management:** Integrated cable management system hides cables and keeps your worksurface free of clutter.
- **Compatible:** VESA-monitor compatible 75mm & 100mm quick-release VESA adapter included.
- TAA Compliant: 7Flex Dual is TAA compliant.