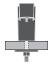

#### Dimensions

Screen Size: Up to 32" Height Adjustment: 16" Extension Range: 23.4" Monitor Pivot: Landscape to Portait Weight Capaciity: 7 - 17 lbs. per monitor Rotation: 360° at three joints Tilt: Up to 190° / Pan: 180° Mount: Desk Edge, Thru-Desk, Grommet, Side Bolt

### CAPABILITIES

Side Bolt Thru-Desk

800 524 2744 hatdw.com