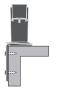

#### Dimensions

Screen Size: Up to 32" Height Adjustment: 16" Extension Range: 23.4" Monitor Pivot: Landscape to Portait Weight Capaciity: 7 - 17 lbs. per monitor Rotation: 360° at three joints Tilt: Up to 190° / Pan: 180° Mount: Desk Edge, Thru-Desk, Grommet, Side Bolt

### CAPABILITIES

Side Bolt Thru-Desk

800 524 2744 hatdw.com