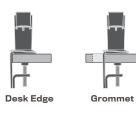

# ERGONOMIC MONITOR POSITIONING.

Now you can mount two of our best-selling 7Flex monitor arms from one point on your desk. Effortlessly reposition each monitor with just one hand. You will free up desk space, even as you work in greater ergonomic comfort. The dual mount can be clamped to desk edge or grommet, or bolted through the desk.

#### Dimensions

Screen Size: Up to 32" Height Adjustment: 16" Extension Range: 23.4" Monitor Pivot: Landscape to Portait Weight Capaciity: 7 - 17 lbs. per monitor Rotation: 360° at three joints Tilt: Up to 190° / Pan: 180° Mount: Desk Edge, Thru-Desk, Grommet, Side Bolt