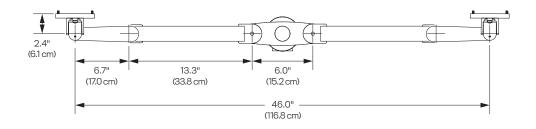

#### Dimensions

Screen Size: Up to 32" Height Adjustment: 16" Extension Range: 23.4" Monitor Pivot: Landscape to Portait Weight Capaciity: 7 - 17 lbs. per monitor Rotation: 360° at three joints Tilt: Up to 190° / Pan: 180° Mount: Desk Edge, Thru-Desk, Grommet, Side Bolt