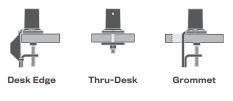

#### Dimensions

Screen Size: Up to 32" Height Adjustment: 16" Extension Range: 24" Monitor Pivot: Landscape to Portait Weight Capacity: 13 - 28 lbs. Rotation: 360° at three joints Tilt: Up to 190° / Pan: 180° Mount: Desk Edge, Thru-Desk, Grommet, Wall, Reverse Wall, Side Bolt