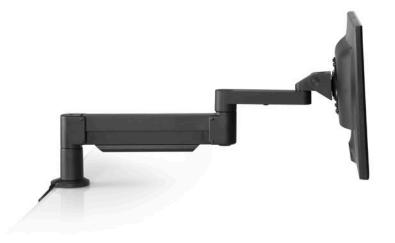

# HEAVY DUTY FLEXIBILITY.

The 7Flex HD desk monitor mount features Innovative's patented HD tilter, a spring-assisted pivot for the monitor which makes adjustments remarkably easy, even with larger screens. Move the monitor precisely where you need it, and simply move it out of the way when not in use.

## FEATURES

- **Robust:** Includes our spring-assisted tilter for greater weight capacity and smoother monitor tilt adjustment.
- **Responsive:** One-touch monitor adjustment.
- **Space-Saving:** Slim profile design folds up flat to occupy just 3" of space.
- **Adaptable:** Includes our FLEXmount, offering six different reconfigurable mounting solutions in one kit.
- Cable Management: Integrated cable management system hides cables and keeps your worksurface free of clutter.
- **Compatible:** VESA-monitor compatible 75mm & 100mm VESA adapter included.

#### Dimensions

Screen Size: Up to 32" Height Adjustment: 16" Extension Range: 24" Monitor Pivot: Landscape to Portait Weight Capacity: 13 - 28 lbs. Rotation: 360° at three joints Tilt: Up to 190° / Pan: 180° Mount: Desk Edge, Thru-Desk, Grommet, Wall, Reverse Wall, Side Bolt