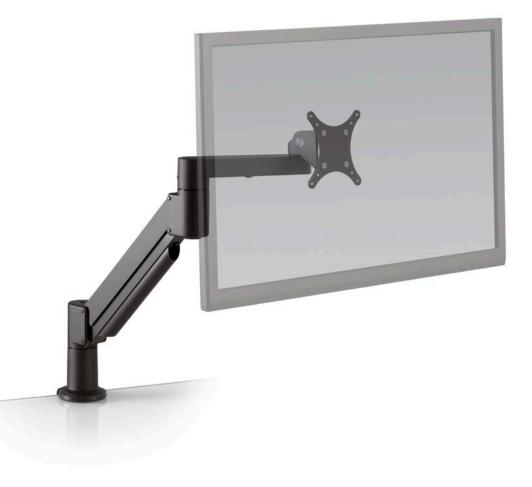

# HEAVY DUTY FLEXIBILITY.

The 7Flex HD desk monitor mount features Innovative's patented HD tilter, a spring-assisted pivot for the monitor which makes adjustments remarkably easy, even with larger screens. Move the monitor precisely where you need it, and simply move it out of the way when not in use.

## FEATURES

- **Robust:** Includes our spring-assisted tilter for greater weight capacity and smoother monitor tilt adjustment.
- **Responsive:** One-touch monitor adjustment.
- **Space-Saving:** Slim profile design folds up flat to occupy just 3" of space.
- **Adaptable:** Includes our FLEXmount, offering six different reconfigurable mounting solutions in one kit.
- Cable Management: Integrated cable management system hides cables and keeps your worksurface free of clutter.
- **Compatible:** VESA-monitor compatible 75mm & 100mm VESA adapter included.

#### Dimensions

Screen Size: Up to 32" Height Adjustment: 16" Extension Range: 24" Monitor Pivot: Landscape to Portait Weight Capacity: 13 - 28 lbs. Rotation: 360° at three joints Tilt: Up to 190° / Pan: 180° Mount: Desk Edge, Thru-Desk, Grommet, Wall, Reverse Wall, Side Bolt