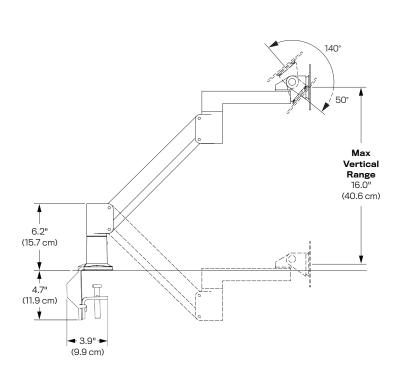

#### Dimensions

Screen Size: Up to 32" Height Adjustment: 16" Extension Range: 24" Monitor Pivot: Landscape to Portait Weight Capacity: 13 - 28 lbs. Rotation: 360° at three joints Tilt: Up to 190° / Pan: 180° Mount: Desk Edge, Thru-Desk, Grommet, Wall, Reverse Wall, Side Bolt