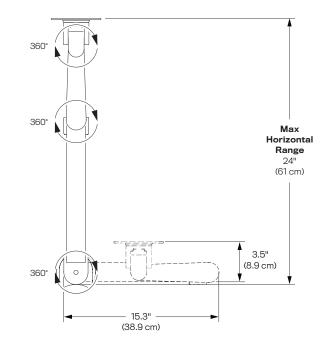

#### Dimensions

Screen Size: Up to 32" Height Adjustment: 16" Extension Range: 24" Monitor Pivot: Landscape to Portait Weight Capacity: 13 - 28 lbs. Rotation: 360° at three joints Tilt: Up to 190° / Pan: 180° Mount: Desk Edge, Thru-Desk, Grommet, Wall, Reverse Wall, Side Bolt