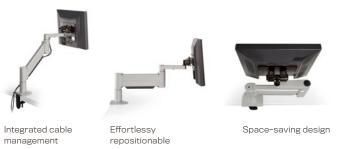

#### **FEATURES**

- Durable: The monitor arm is extremely durable, made of heavy-duty steel construction.
- Strength: The extra strength monitor arms includes special reinforced FLEXmount with desk clamp or through-desk mounting options; call for numerous other monitor mounting options.
- Integrated: Cable management keeps cables tucked beneath the monitor arm.