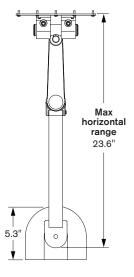

#### **Dimensions**

Height Adjustment: 15.5" Extension Range: 24" Mount: Desk Edge, Thru-Desk, Grommet, Side Bolt

Compatibility: Up to 1.5" desk thickness Rotatations: 360 degrees at three joints. VESA Compatibility: 100mm x 200mm, 200mm x 200mm, or 200mm x 400mm (specify when ordering)