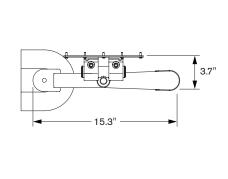

#### **Dimensions**

Height Adjustment: 15.5" Extension Range: 24" Mount: Desk Edge, Thru-Desk, Grommet, Side Bolt

Compatibility: Up to 1.5" desk thickness Rotatations: 360 degrees at three joints. VESA Compatibility: 100mm x 200mm, 200mm x 200mm, or 200mm x 400mm (specify when ordering)