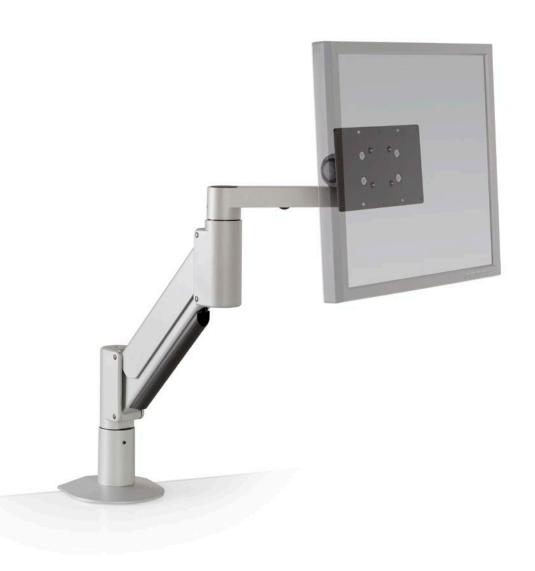

## EXTRA STRENGTH MONITOR ARM

Model 9105-XHD is a powerful monitor arm capable of supporting computer monitors up to 69 lbs. The mount floats the monitor above the worksurface from one point on the desk where it can be easily repositioned.

This is an extremely durable steel monitor arm with guaranteed years of use. The monitor mount includes a special heavy-duty monitor tilter for effortless monitor motion. This monitor arm includes a specially reinforced FLEXmount, which provides options for clamping or bolting the monitor arm to a desk or counter.