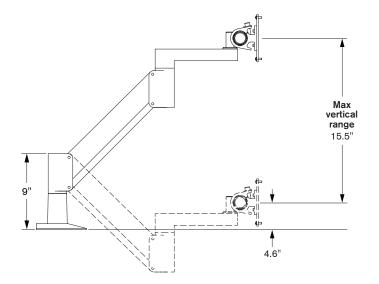

#### **Dimensions**

Height Adjustment: 15.5" Extension Range: 24" Mount: Desk Edge, Thru-Desk, Grommet, Side Bolt

Compatibility: Up to 1.5" desk thickness Rotatations: 360 degrees at three joints. VESA Compatibility: 100mm x 200mm, 200mm x 200mm, or 200mm x 400mm (specify when ordering)