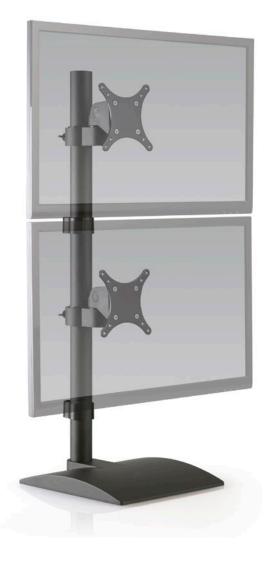

# SPACE-SAVING MONITOR STAND.

The 9109 Monitor Stand allows the user to easily adjust the monitor height and angle. The 90 degree rotating pivot features allows the user to view the monitor in either landscape or portrait format.

9109-S-104

9109-D-104

Freestanding base

Independent monitor adjustment

Cable management

#### Part Numbers

9109-S-104 Single Tier 9109-D-104 Dual Tier