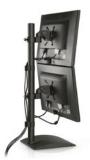

# SPACE-SAVING MONITOR STAND.

The 9109 Monitor Stand allows the user to easily adjust the monitor height and angle. The 90 degree rotating pivot features allows the user to view the monitor in either landscape or portrait format.

9109-S-104

9109-D-104

Freestanding base

Independent monitor adjustment

Cable management

#### Part Numbers

9109-S-104 Single Tier 9109-D-104 Dual Tier