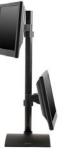

# SPACE-SAVING MONITOR STAND.

The 9109 Monitor Stand allows the user to easily adjust the monitor height and angle. The 90 degree rotating pivot features allows the user to view the monitor in either landscape or portrait format.