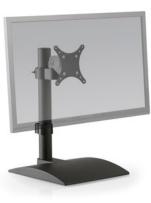

9109-S-104

9109-D-104

Freestanding base

Independent monitor adjustment

Cable management

#### Part Numbers

9109-S-104 Single Tier 9109-D-104 Dual Tier