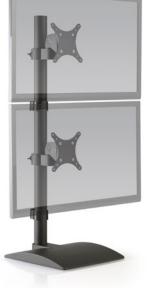

9109-S-104

9109-D-104

Freestanding base

Independent monitor adjustment

Cable management

#### Part Numbers

9109-S-104 Single Tier 9109-D-104 Dual Tier