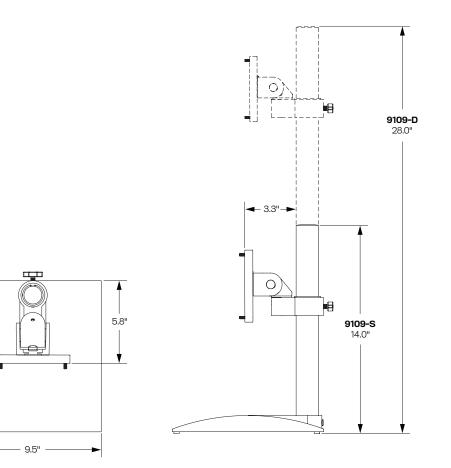

#### Dimensions

Pole Height: 14", 28" Base: 9.5"W x 10.5" L Weight Capacity: Up to 45 lbs. per monitor

#### Part Numbers

9109-S-104 Single Tier 9109-D-104 Dual Tier