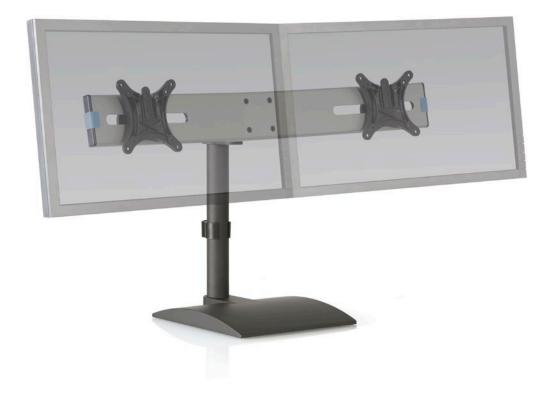

# FREESTANDING MONITOR MOUNT.

Increase productivity and save space with the 9109-Switch dual monitor stand. The monitor mount includes a freestanding base for quick setup.

## **FEATURES**

- Easy: Free-standing base allows for instant setup.
- **Productive:** Increase productivity with dual monitor setup.
- Compatible: 75mm and 100mm VESA adapter plates included.

#### **Dimensions**

Pole Height: 14", 28" Base: 9.5" W x 10.5" L Monitor Size: Up to 24" Weight Capacity: Up to 18 lbs. per monitor

Part Numbers 9109-SWITCH-104

Wide range of monitor tilt

Adjustable monitor height