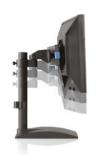

# **CAPABILITIES**

#### **Dimensions**

Pole Height: 14", 28" Base: 9.5" W x 10.5" L Monitor Size: Up to 24" Weight Capacity: Up to 18 lbs. per monitor

Part Numbers 9109-SWITCH-104

Wide range of monitor tilt

Adjustable monitor height