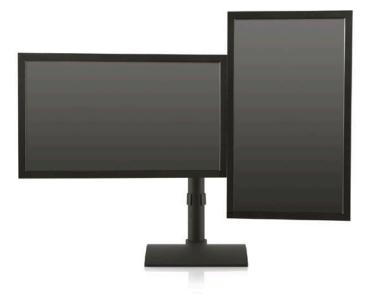

# FREESTANDING MONITOR MOUNT.

Increase productivity and save space with the 9109-Switch dual monitor stand. The monitor mount includes a freestanding base for quick setup.

## **FEATURES**

- Easy: Free-standing base allows for instant setup.
- **Productive:** Increase productivity with dual monitor setup.
- Compatible: 75mm and 100mm VESA adapter plates included.