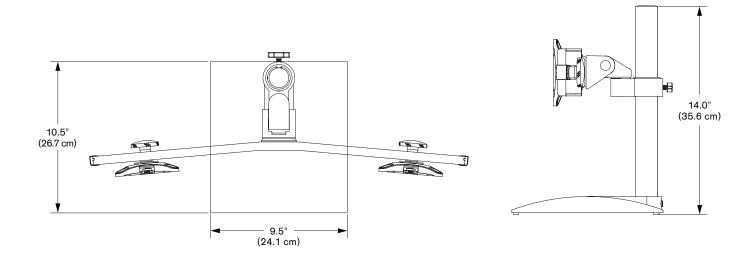

#### **Dimensions**

Pole Height: 14", 28" Base: 9.5" W x 10.5" L Monitor Size: Up to 24" Weight Capacity: Up to 18 lbs. per monitor

Part Numbers 9109-SWITCH-104

Wide range of monitor tilt

Adjustable monitor height