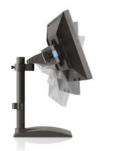

# **CAPABILITIES**

#### **Dimensions**

Pole Height: 14", 28" Base: 9.5" W x 10.5" L Monitor Size: Up to 24" Weight Capacity: Up to 18 lbs. per monitor

Part Numbers 9109-SWITCH-104

Wide range of monitor tilt

Adjustable monitor height