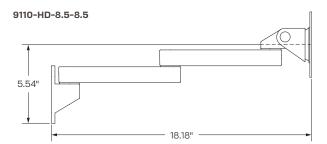

# Dimensions

Screen Size: Up to 43"

Extension 4" (9110-HD)
Range: 7.6" (9110-HD-4)

11.1" (9110-HD-8.5) 14.6" (9110-HD-8.5-4) 18.1" (9110-HD-8.5-8.5)

Weight Up to 45 lbs. (9110-HD)
Capacity: Up to 40 lbs. (9110-HD-4)

Up to 28 lbs. (9110-HD-8.5) Up to 22 lbs. (9110-HD-8.5-4) Up to 18 lbs. (9110-HD-8.5-8.5)

#### **Part Numbers**

9110-HD-\_\_ 9110-HD-4-\_\_ 9110-HD-8.5-\_ 9110-HD-8.5-4-\_\_ 9110-HD-8.5-8.5-\_\_