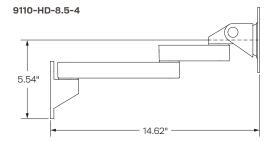

# Dimensions

Screen Size: Up to 43"

Extension 4" (9110-HD)
Range: 7.6" (9110-HD-4)

11.1" (9110-HD-8.5) 14.6" (9110-HD-8.5-4) 18.1" (9110-HD-8.5-8.5)

Weight Up to 45 lbs. (9110-HD)
Capacity: Up to 40 lbs. (9110-HD-4)

Up to 28 lbs. (9110-HD-8.5) Up to 22 lbs. (9110-HD-8.5-4) Up to 18 lbs. (9110-HD-8.5-8.5)

#### **Part Numbers**

9110-HD-\_\_ 9110-HD-4-\_\_ 9110-HD-8.5-\_ 9110-HD-8.5-4-\_\_ 9110-HD-8.5-8.5-\_\_