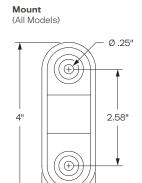

e monitor from portrait to landscape.
- Customizable: Extend the wall mount with available 4" and 8.5" extension arms; they can also be combined to increase the extension to over 18".
- Compatible: VESA-monitor compatible 75 & 100mm VESA adapter included.

#### **SPECIFICATIONS**

#### Finishes



# Dimensions

Screen Size: Up to 43"

Extension 4" (9110-HD)
Range: 7.6" (9110-HD-4)

11.1" (9110-HD-8.5) 14.6" (9110-HD-8.5-4) 18.1" (9110-HD-8.5-8.5)

Weight Up to 45 lbs. (9110-HD)
Capacity: Up to 40 lbs. (9110-HD-4)

Up to 28 lbs. (9110-HD-8.5) Up to 22 lbs. (9110-HD-8.5-4) Up to 18 lbs. (9110-HD-8.5-8.5)

#### **Part Numbers**

9110-HD-\_\_ 9110-HD-4-\_\_ 9110-HD-8.5-\_ 9110-HD-8.5-4-\_\_ 9110-HD-8.5-8.5-\_\_

### **WARRANTY**

10 Years



## **CAPABILITIES**



9110-HD-4 4.34" 7.56"









**←** 1.44" **→**