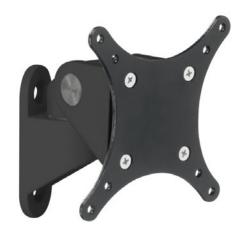

# SAVE MAXIMUM SPACE.

The 9110-HD series features our spring-assisted HD tilter for greater weight capacity and smoother monitor tilt adjustment. You can add optional extender arms to allow even greater flexibility and range.

#### **FEATURES**

- **Robust:** Includes our spring-assisted tilter for greater weight capacity and smoother monitor tilt adjustment.
- Adjustable: This computer monitor and flat screen TV wall mount features adjustable tension at joints – ideal for touchscreen applications.
- Easy: Easily pivot the monitor from portrait to landscape.
- Customizable: Extend the wall mount with available 4" and 8.5" extension arms; they can also be combined to increase the extension to over 18".
- Compatible: VESA-monitor compatible 75 & 100mm VESA adapter included.