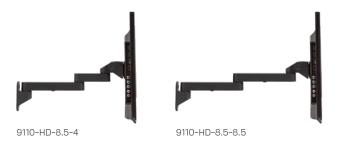

# Dimensions

Screen Size: Up to 43"

Extension 4" (9110-HD)
Range: 7.6" (9110-HD-4)

11.1" (9110-HD-8.5) 14.6" (9110-HD-8.5-4) 18.1" (9110-HD-8.5-8.5)

Weight Up to 45 lbs. (9110-HD)
Capacity: Up to 40 lbs. (9110-HD-4)

Up to 28 lbs. (9110-HD-8.5) Up to 22 lbs. (9110-HD-8.5-4) Up to 18 lbs. (9110-HD-8.5-8.5)

#### **Part Numbers**

9110-HD-\_\_ 9110-HD-4-\_\_ 9110-HD-8.5-\_ 9110-HD-8.5-4-\_\_ 9110-HD-8.5-8.5-\_\_