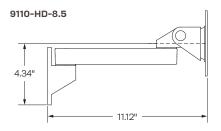

# Dimensions

Screen Size: Up to 43"

Extension 4" (9110-HD)
Range: 7.6" (9110-HD-4)

11.1" (9110-HD-8.5) 14.6" (9110-HD-8.5-4) 18.1" (9110-HD-8.5-8.5)

Weight Up to 45 lbs. (9110-HD)
Capacity: Up to 40 lbs. (9110-HD-4)

Up to 28 lbs. (9110-HD-8.5) Up to 22 lbs. (9110-HD-8.5-4) Up to 18 lbs. (9110-HD-8.5-8.5)

#### **Part Numbers**

9110-HD-\_\_ 9110-HD-4-\_\_ 9110-HD-8.5-\_ 9110-HD-8.5-4-\_\_ 9110-HD-8.5-8.5-\_\_