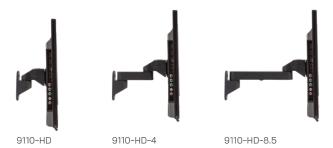

# Dimensions

Screen Size: Up to 43"

Extension 4" (9110-HD)
Range: 7.6" (9110-HD-4)

11.1" (9110-HD-8.5) 14.6" (9110-HD-8.5-4) 18.1" (9110-HD-8.5-8.5)

Weight Up to 45 lbs. (9110-HD)
Capacity: Up to 40 lbs. (9110-HD-4)

Up to 28 lbs. (9110-HD-8.5) Up to 22 lbs. (9110-HD-8.5-4) Up to 18 lbs. (9110-HD-8.5-8.5)

#### **Part Numbers**

9110-HD-\_\_ 9110-HD-4-\_\_ 9110-HD-8.5-\_ 9110-HD-8.5-4-\_\_ 9110-HD-8.5-8.5-\_\_