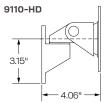

# Dimensions

Screen Size: Up to 43"

Extension 4" (9110-HD)
Range: 7.6" (9110-HD-4)

11.1" (9110-HD-8.5) 14.6" (9110-HD-8.5-4) 18.1" (9110-HD-8.5-8.5)

Weight Up to 45 lbs. (9110-HD)
Capacity: Up to 40 lbs. (9110-HD-4)

Up to 28 lbs. (9110-HD-8.5) Up to 22 lbs. (9110-HD-8.5-4) Up to 18 lbs. (9110-HD-8.5-8.5)

#### **Part Numbers**

9110-HD-\_\_ 9110-HD-4-\_\_ 9110-HD-8.5-\_ 9110-HD-8.5-4-\_\_ 9110-HD-8.5-8.5-\_\_