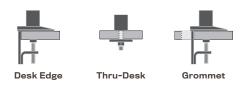

#### Dimensions

Screen Size: Up to 32" Height Adjustment: Adjusts anywhere along pole Extension Range: 14" Weight Capacity: Up to 30 lbs. Mount: Desk Edge, Thru-Desk, Grommet, Wall, Reverse Wall, Side Bolt