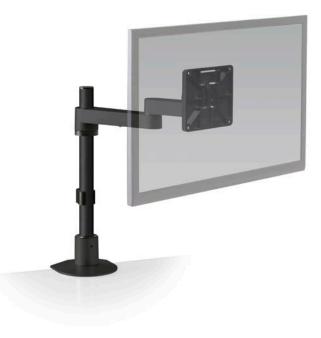

# SPACE-SAVING ERGONOMIC COMFORT.

The 9112 articulating monitor mount features a foldable arm that adjust vertically up and down the 14" pole mount. Various pole mount lengths and monitor arm extensions are available or can be designed to fit any application you're looking for.

### FEATURES

- **Adjustable:** Features adjustable tension at joints, ideal for touch-screen applications.
- **Flexible:** Monitor arm includes FLEXmount with six mounting options in one kit.
- **Space:** The monitor arm can fold to fit in approximately 3" of space and extend out 14".
- **Compatible:** VESA-monitor compatible 75mm & 100mm VESA adapter included.

#### Dimensions

Screen Size: Up to 32" Height Adjustment: Adjusts anywhere along pole Extension Range: 14" Weight Capacity: Up to 30 lbs. Mount: Desk Edge, Thru-Desk, Grommet, Wall, Reverse Wall, Side Bolt