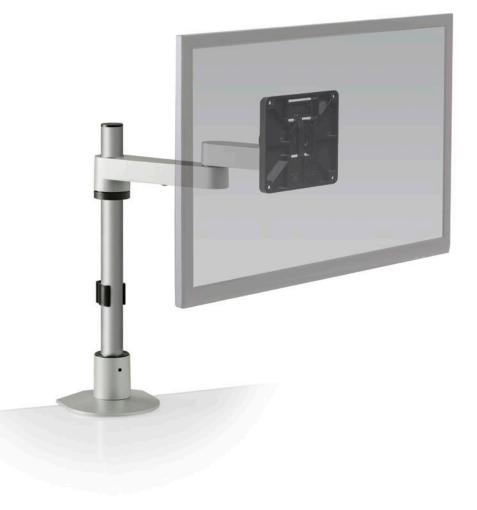

# SPACE-SAVING ERGONOMIC COMFORT.

The 9112 articulating monitor mount features a foldable arm that adjust vertically up and down the 14" pole mount. Various pole mount lengths and monitor arm extensions are available or can be designed to fit any application you're looking for.

### FEATURES

- **Adjustable:** Features adjustable tension at joints, ideal for touch-screen applications.
- **Flexible:** Monitor arm includes FLEXmount with six mounting options in one kit.
- **Space:** The monitor arm can fold to fit in approximately 3" of space and extend out 14".
- **Compatible:** VESA-monitor compatible 75mm & 100mm VESA adapter included.

#### Dimensions

Screen Size: Up to 32" Height Adjustment: Adjusts anywhere along pole Extension Range: 14" Weight Capacity: Up to 30 lbs. Mount: Desk Edge, Thru-Desk, Grommet, Wall, Reverse Wall, Side Bolt