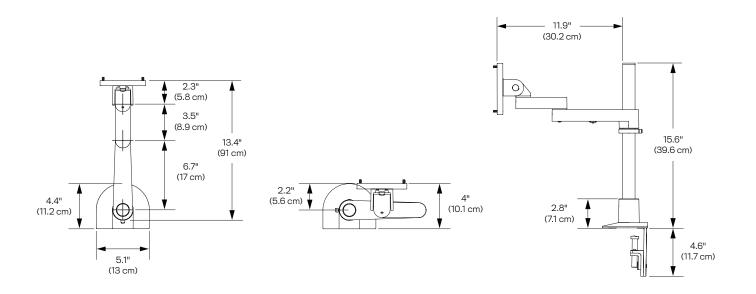

# SPACE-SAVING ERGONOMIC COMFORT.

The 9112 articulating monitor mount features a foldable arm that adjust vertically up and down the 14" pole mount. Various pole mount lengths and monitor arm extensions are available or can be designed to fit any application you're looking for.

### FEATURES

- **Adjustable:** Features adjustable tension at joints, ideal for touch-screen applications.
- **Flexible:** Monitor arm includes FLEXmount with six mounting options in one kit.
- **Space:** The monitor arm can fold to fit in approximately 3" of space and extend out 14".
- **Compatible:** VESA-monitor compatible 75mm & 100mm VESA adapter included.

#### Dimensions

Screen Size: Up to 32" Height Adjustment: Adjusts anywhere along pole Extension Range: 14" Weight Capacity: Up to 30 lbs. Mount: Desk Edge, Thru-Desk, Grommet, Wall, Reverse Wall, Side Bolt