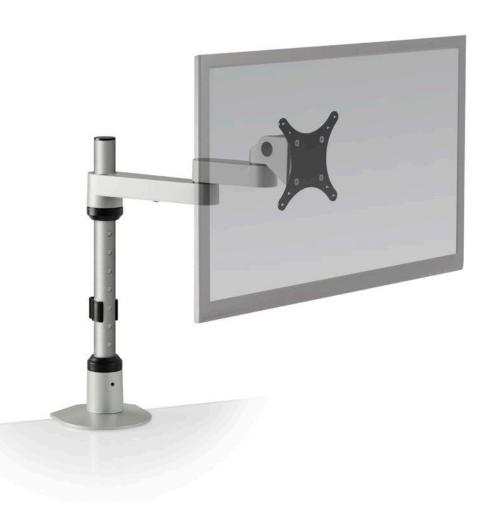

# SPACE-SAVING ERGONOMIC COMFORT.

The 9114-S pole mount features a flexible articulating monitor arm that can be adjusted along the 14" pole. The 9114-S comes in various pole lengths and extensions; the mount can also be designed to fit any application you may be looking for.

#### **FEATURES**

- Adjustable: Features adjustable tension at joints, ideal for touch-screen applications.
- Flexible: Monitor arm includes FLEXmount with six mounting options in one kit.
- **Space:** The monitor arm can fold to fit in approximately 3" of space and extend out 14".
- Compatible: VESA-monitor compatible 75mm & 100mm VESA adapter included.

### Dimensions

Screen Size: Up to 32"

Height Adjustment: Adjusts anywhere along pole

Extension Range: 14"

Weight Capacity: Up to 40 lbs.

Mount: Desk Edge, Thru-Desk, Grommet, Wall, Reverse Wall, Side Bolt