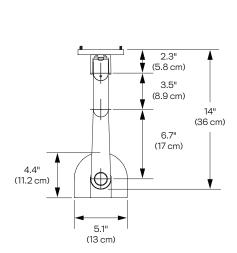

# SPACE-SAVING ERGONOMIC COMFORT.

The 9114-S pole mount features a flexible articulating monitor arm that can be adjusted along the 14" pole. The 9114-S comes in various pole lengths and extensions; the mount can also be designed to fit any application you may be looking for.

### Dimensions

Screen Size: Up to 32"

Height Adjustment: Adjusts anywhere along pole

Extension Range: 14"

Weight Capacity: Up to 40 lbs.

Mount: Desk Edge, Thru-Desk, Grommet, Wall, Reverse Wall, Side Bolt