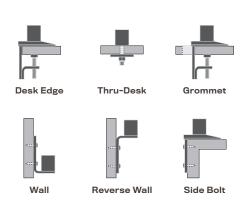

### Dimensions

Screen Size: Up to 32"

Height Adjustment: Adjusts anywhere along pole

Extension Range: 14"

Weight Capacity: Up to 40 lbs.

Mount: Desk Edge, Thru-Desk, Grommet, Wall, Reverse Wall, Side Bolt