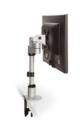

# SPACE-SAVING ERGONOMIC COMFORT.

The 9114-S pole mount features a flexible articulating monitor arm that can be adjusted along the 14" pole. The 9114-S comes in various pole lengths and extensions; the mount can also be designed to fit any application you may be looking for.

#### **FEATURES**

- Adjustable: Features adjustable tension at joints, ideal for touch-screen applications.
- Flexible: Monitor arm includes FLEXmount with six mounting options in one kit.
- **Space:** The monitor arm can fold to fit in approximately 3" of space and extend out 14".
- Compatible: VESA-monitor compatible 75mm & 100mm VESA adapter included.