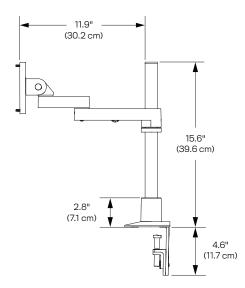

# SPACE-SAVING ERGONOMIC COMFORT.

The 9114-S pole mount features a flexible articulating monitor arm that can be adjusted along the 14" pole. The 9114-S comes in various pole lengths and extensions; the mount can also be designed to fit any application you may be looking for.

#### **FEATURES**

- Adjustable: Features adjustable tension at joints, ideal for touch-screen applications.
- Flexible: Monitor arm includes FLEXmount with six mounting options in one kit.
- **Space:** The monitor arm can fold to fit in approximately 3" of space and extend out 14".
- Compatible: VESA-monitor compatible 75mm & 100mm VESA adapter included.

### Dimensions

Screen Size: Up to 32"

Height Adjustment: Adjusts anywhere along pole

Extension Range: 14"

Weight Capacity: Up to 40 lbs.

Mount: Desk Edge, Thru-Desk, Grommet, Wall, Reverse Wall, Side Bolt