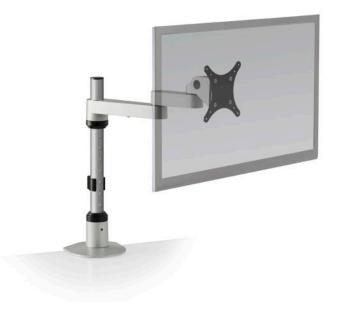

# SPACE-SAVING ERGONOMIC COMFORT.

The 9114-S pole mount features a flexible articulating monitor arm that can be adjusted along the 14" pole. The 9114-S comes in various pole lengths and extensions; the mount can also be designed to fit any application you may be looking for.

#### **FEATURES**

- Adjustable: Features adjustable tension at joints, ideal for touch-screen applications.
- Flexible: Monitor arm includes FLEXmount with six mounting options in one kit.
- **Space:** The monitor arm can fold to fit in approximately 3" of space and extend out 14".
- Compatible: VESA-monitor compatible 75mm & 100mm VESA adapter included.

### Dimensions

Screen Size: Up to 32"

Height Adjustment: Adjusts anywhere along pole

Extension Range: 14"

Weight Capacity: Up to 40 lbs.

Mount: Desk Edge, Thru-Desk, Grommet, Wall, Reverse Wall, Side Bolt