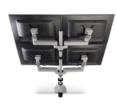

# SPACE-SAVING ERGONOMIC COMFORT.

Easily mount two monitors side by side with the space-saving 9120 quad monitor mount. The articulating monitor arms allows users to position each monitor independently of the other, and quickly adjust, pivot, and place as needs change. The included 28" pole mount enables users to set the height at any desired position.