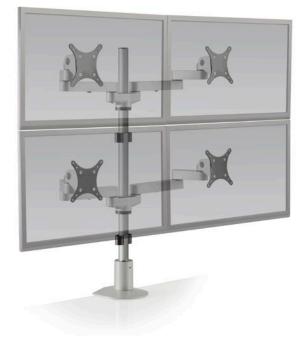

# SPACE-SAVING ERGONOMIC COMFORT.

Easily mount two monitors side by side with the space-saving 9120 quad monitor mount. The articulating monitor arms allows users to position each monitor independently of the other, and quickly adjust, pivot, and place as needs change. The included 28" pole mount enables users to set the height at any desired position.

# FEATURES

- **Adjustable:** Friction control system provides smooth adjustment while adjusting the position of the dual monitor arms.
- **Flexible:** Monitor mount includes FLEXmount with six mounting options in one kit.
- **Compatible:** VESA-monitor compatible 75mm & 100mm VESA adapters included.

#### Dimensions

Screen Size: Up to 24" Height Adjustment: Adjusts anywhere along pole Extension Range: 14" Weight Capacity: Up to 20 lbs. per monitor Mount: Desk Edge, Thru-Desk, Grommet, Wall, Reverse Wall, Side Bolt **Part Numbers** 