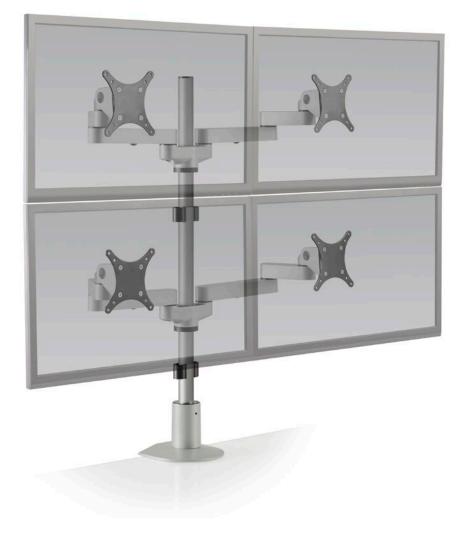

# SPACE-SAVING ERGONOMIC COMFORT.

Easily mount two monitors side by side with the space-saving 9120 quad monitor mount. The articulating monitor arms allows users to position each monitor independently of the other, and quickly adjust, pivot, and place as needs change. The included 28" pole mount enables users to set the height at any desired position.

# FEATURES

- **Adjustable:** Friction control system provides smooth adjustment while adjusting the position of the dual monitor arms.
- **Flexible:** Monitor mount includes FLEXmount with six mounting options in one kit.
- **Compatible:** VESA-monitor compatible 75mm & 100mm VESA adapters included.

#### Dimensions

Screen Size: Up to 24" Height Adjustment: Adjusts anywhere along pole Extension Range: 14" Weight Capacity: Up to 20 lbs. per monitor Mount: Desk Edge, Thru-Desk, Grommet, Wall, Reverse Wall, Side Bolt **Part Numbers** 