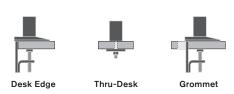

#### Dimensions

Screen Size: Up to 24" Height Adjustment: Adjusts anywhere along pole Extension Range: 14" Weight Capacity: Up to 20 lbs. per monitor Mount: Desk Edge, Thru-Desk, Grommet, Wall, Reverse Wall, Side Bolt **Part Numbers** 