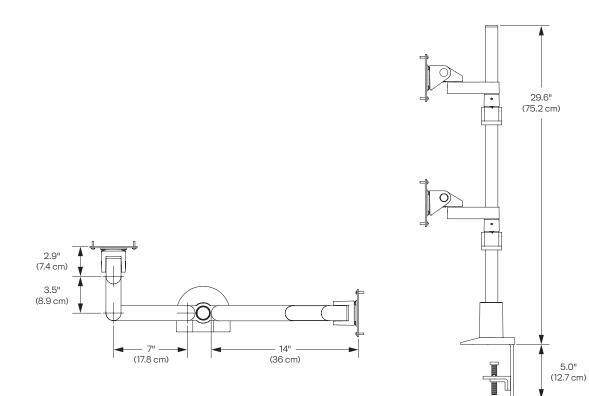

#### Dimensions

Screen Size: Up to 24" Height Adjustment: Adjusts anywhere along pole Extension Range: 14" Weight Capacity: Up to 20 lbs. per monitor Mount: Desk Edge, Thru-Desk, Grommet, Wall, Reverse Wall, Side Bolt **Part Numbers** 