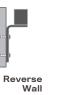

#### Dimensions

Screen Size: Up to 24" Height Adjustment: Adjusts anywhere along pole Extension Range: 14" Weight Capacity: Up to 30 lbs. per monitor Mount: Desk Edge, Thru-Desk, Grommet, Wall, Reverse Wall, Side Bolt **Part Numbers** 

#### CAPABILITIES

Wall

side Bolt