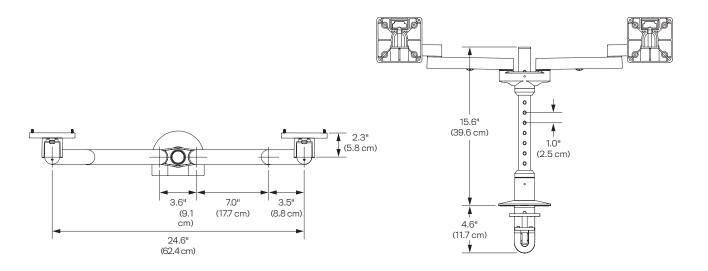

#### Dimensions

Screen Size: Up to 24" Height Adjustment: Adjusts anywhere along pole Extension Range: 14" Weight Capacity: Up to 30 lbs. per monitor Mount: Desk Edge, Thru-Desk, Grommet, Wall, Reverse Wall, Side Bolt **Part Numbers** 