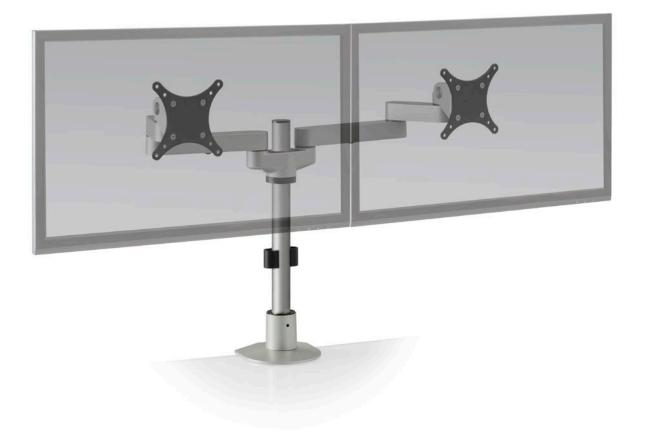

## SPACE-SAVING ERGONOMIC COMFORT.

The stylish, space-saving 9124 dual monitor pole mount is the latest in our EURO series of desk mounts. This dual monitor arm mounts two monitors side by side while saving valuable desk space. Users can position each monitor independent of the other, and quickly adjust, pivot, and place the dual monitors as needed.

### FEATURES

- **Adjustable:** Friction control system provides smooth adjustment while adjusting the position of the dual monitor arms.
- **Flexible:** Monitor mount includes FLEXmount with six mounting options in one kit.
- **Compatible:** VESA-monitor compatible 75mm & 100mm VESA adapters included.

#### Dimensions

Screen Size: Up to 24" Height Adjustment: Adjusts anywhere along pole Extension Range: 14" Weight Capacity: Up to 30 lbs. per monitor Mount: Desk Edge, Thru-Desk, Grommet, Wall, Reverse Wall, Side Bolt **Part Numbers** 