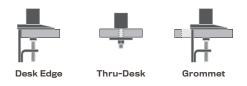

#### Dimensions

Screen Size: Up to 24" Height Adjustment: Adjusts anywhere along pole Extension Range: 14" Weight Capacity: Up to 30 lbs. per monitor Mount: Desk Edge, Thru-Desk, Grommet, Wall, Reverse Wall, Side Bolt **Part Numbers** 