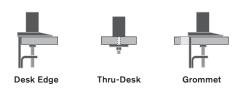

#### Dimensions

Screen Size: Up to 32" Height Adjustment: Adjusts anywhere along pole Extension Range: 16" Weight Capacity: Up to 40 lbs. per monitor Mount: Desk Edge, Thru-Desk, Grommet, Wall, Reverse Wall, Side Bolt