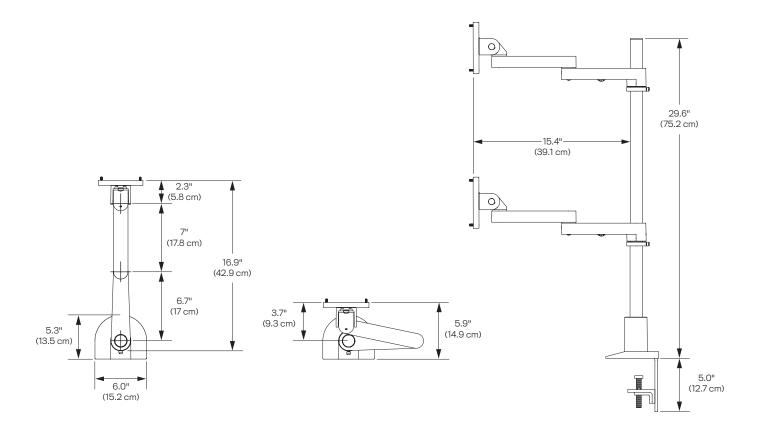

# SPACE-SAVING ERGONOMIC COMFORT.

The 9130-D long reach monitor mount features a foldable arm that adjusts vertically up and down along the 28" pole mount. The monitor arm can fold to fit about 3" of space and extend out 16". There are various pole lengths available, or the monitor arm can be designed to fit any application you may be looking for.

#### FEATURES

- **Adjustable:** Friction control system provides smooth adjustment while adjusting the position of the dual monitor arms.
- **Flexible:** Monitor mount includes FLEXmount with six mounting options in one kit.
- **Space:** The monitor arm can fold to fit in approximately 3" of space and extend out 16".
- **Compatible:** VESA-monitor compatible 75mm & 100mm VESA adapters included.

#### Dimensions

Screen Size: Up to 32" Height Adjustment: Adjusts anywhere along pole Extension Range: 16" Weight Capacity: Up to 40 lbs. per monitor Mount: Desk Edge, Thru-Desk, Grommet, Wall, Reverse Wall, Side Bolt