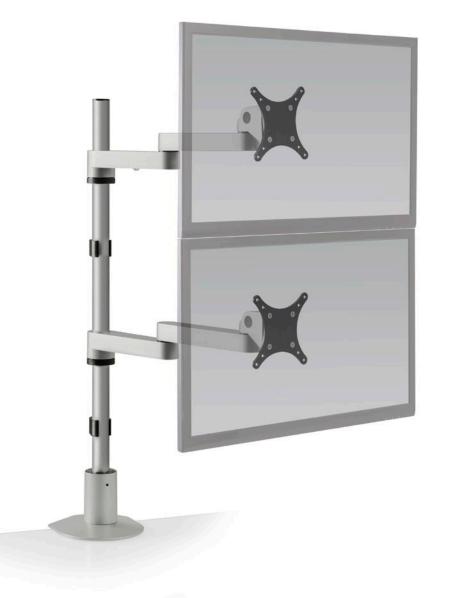

# SPACE-SAVING ERGONOMIC COMFORT.

The 9130-D long reach monitor mount features a foldable arm that adjusts vertically up and down along the 28" pole mount. The monitor arm can fold to fit about 3" of space and extend out 16". There are various pole lengths available, or the monitor arm can be designed to fit any application you may be looking for.

#### FEATURES

- **Adjustable:** Friction control system provides smooth adjustment while adjusting the position of the dual monitor arms.
- **Flexible:** Monitor mount includes FLEXmount with six mounting options in one kit.
- **Space:** The monitor arm can fold to fit in approximately 3" of space and extend out 16".
- **Compatible:** VESA-monitor compatible 75mm & 100mm VESA adapters included.

#### Dimensions

Screen Size: Up to 32" Height Adjustment: Adjusts anywhere along pole Extension Range: 16" Weight Capacity: Up to 40 lbs. per monitor Mount: Desk Edge, Thru-Desk, Grommet, Wall, Reverse Wall, Side Bolt