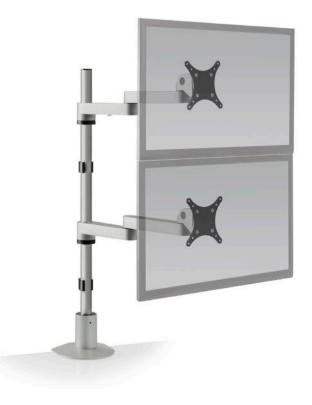

# SPACE-SAVING ERGONOMIC COMFORT.

The 9130-D long reach monitor mount features a foldable arm that adjusts vertically up and down along the 28" pole mount. The monitor arm can fold to fit about 3" of space and extend out 16". There are various pole lengths available, or the monitor arm can be designed to fit any application you may be looking for.

#### FEATURES

- **Adjustable:** Friction control system provides smooth adjustment while adjusting the position of the dual monitor arms.
- **Flexible:** Monitor mount includes FLEXmount with six mounting options in one kit.
- **Space:** The monitor arm can fold to fit in approximately 3" of space and extend out 16".
- **Compatible:** VESA-monitor compatible 75mm & 100mm VESA adapters included.

#### Dimensions

Screen Size: Up to 32" Height Adjustment: Adjusts anywhere along pole Extension Range: 16" Weight Capacity: Up to 40 lbs. per monitor Mount: Desk Edge, Thru-Desk, Grommet, Wall, Reverse Wall, Side Bolt