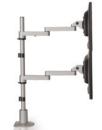

# SPACE-SAVING ERGONOMIC COMFORT.

The 9130-D long reach monitor mount features a foldable arm that adjusts vertically up and down along the 28" pole mount. The monitor arm can fold to fit about 3" of space and extend out 16". There are various pole lengths available, or the monitor arm can be designed to fit any application you may be looking for.

#### FEATURES

- **Adjustable:** Friction control system provides smooth adjustment while adjusting the position of the dual monitor arms.
- **Flexible:** Monitor mount includes FLEXmount with six mounting options in one kit.
- **Space:** The monitor arm can fold to fit in approximately 3" of space and extend out 16".
- **Compatible:** VESA-monitor compatible 75mm & 100mm VESA adapters included.