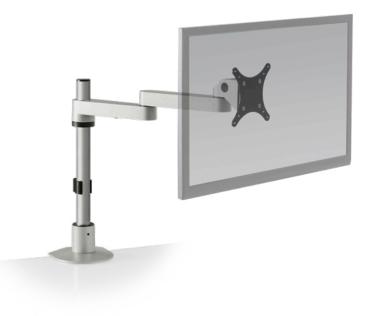

## SPACE-SAVING ERGONOMIC COMFORT.

The 9130-S long reach monitor mount features a foldable arm that adjusts vertically up and down along the 14" pole mount. The monitor arm can fold to fit about 3" of space and extend out 16". There are various pole lengths available, or the monitor arm can be designed to fit any application you may be looking for.

#### **FEATURES**

- · Adjustable: Friction control system provides smooth adjustment while adjusting the position of the dual monitor arms.
- Flexible: Monitor mount includes FLEXmount with six mounting options in one kit.
- Space: The monitor arm can fold to fit in approximately 3" of space and extend out 16".
- Compatible: VESA-monitor compatible 75mm & 100mm VESA adapter included.

#### **Dimensions**

Screen Size: Up to 32"

Height Adjustment: Adjusts anywhere along pole

Extension Range: 16"

Weight Capacity: Up to 40 lbs.

Mount: Desk Edge, Thru-Desk, Grommet, Wall, Reverse Wall, Side Bolt