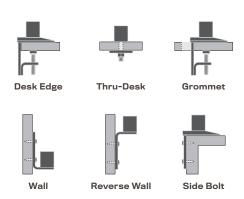

#### **Dimensions**

Screen Size: Up to 32"

Height Adjustment: Adjusts anywhere along pole

Extension Range: 16"

Weight Capacity: Up to 40 lbs.

Mount: Desk Edge, Thru-Desk, Grommet, Wall, Reverse Wall, Side Bolt