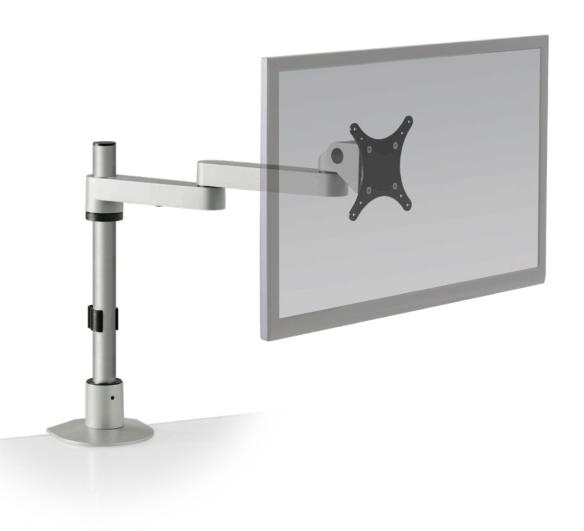

## SPACE-SAVING ERGONOMIC COMFORT.

The 9130-S long reach monitor mount features a foldable arm that adjusts vertically up and down along the 14" pole mount. The monitor arm can fold to fit about 3" of space and extend out 16". There are various pole lengths available, or the monitor arm can be designed to fit any application you may be looking for.

#### **FEATURES**

- · Adjustable: Friction control system provides smooth adjustment while adjusting the position of the dual monitor arms.
- Flexible: Monitor mount includes FLEXmount with six mounting options in one kit.
- Space: The monitor arm can fold to fit in approximately 3" of space and extend out 16".
- Compatible: VESA-monitor compatible 75mm & 100mm VESA adapter included.

#### **Dimensions**

Screen Size: Up to 32"

Height Adjustment: Adjusts anywhere along pole

Extension Range: 16"

Weight Capacity: Up to 40 lbs.

Mount: Desk Edge, Thru-Desk, Grommet, Wall, Reverse Wall, Side Bolt