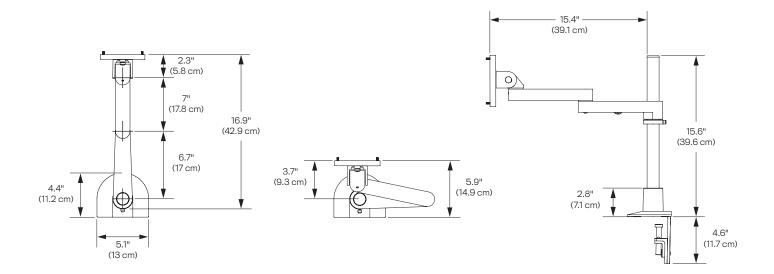

## SPACE-SAVING ERGONOMIC COMFORT.

The 9130-S long reach monitor mount features a foldable arm that adjusts vertically up and down along the 14" pole mount. The monitor arm can fold to fit about 3" of space and extend out 16". There are various pole lengths available, or the monitor arm can be designed to fit any application you may be looking for.

#### **FEATURES**

- · Adjustable: Friction control system provides smooth adjustment while adjusting the position of the dual monitor arms.
- Flexible: Monitor mount includes FLEXmount with six mounting options in one kit.
- Space: The monitor arm can fold to fit in approximately 3" of space and extend out 16".
- Compatible: VESA-monitor compatible 75mm & 100mm VESA adapter included.

#### **Dimensions**

Screen Size: Up to 32"

Height Adjustment: Adjusts anywhere along pole

Extension Range: 16"

Weight Capacity: Up to 40 lbs.

Mount: Desk Edge, Thru-Desk, Grommet, Wall, Reverse Wall, Side Bolt