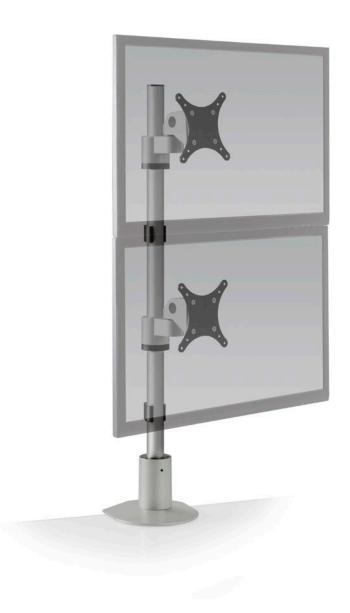

## SPACE-SAVING ERGONOMIC COMFORT.

Save valuable desk space and work in greater ergonomic comfort by elevating your monitors above the work surface with the 9136-D pole mount. This height adjustable monitor arm allows the users to pivot and tilt the monitor for optimal viewing. Easily position the monitor at any height along the 28" pole mount.

Integrated cable management

Space-saving design

Choose from six mounting options in one kit

#### **FEATURES**

- Adjustable: Features adjustable tension at joints, ideal for touch-screen applications.
- Flexible: Monitor arm includes FLEXmount with six mounting options in one kit.
- **Compatible:** VESA-monitor compatible 75mm & 100mm VESA adapters included.

#### **Dimensions**

Screen Size: Up to 27"

Height Adjustment: Adjusts anywhere along pole

Extension Range: 5.7"

Weight Capacity: Up to 45 lbs. per monitor Mount: Desk Edge, Thru-Desk, Grommet, Wall, Reverse Wall, Side Bolt