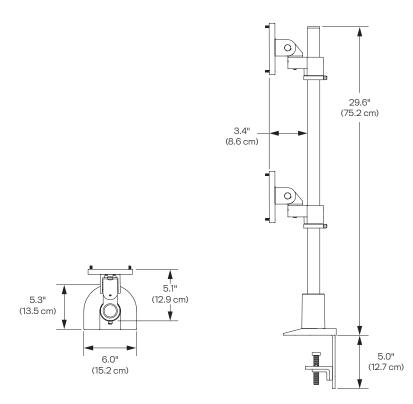

#### **Dimensions**

Screen Size: Up to 27"

Height Adjustment: Adjusts anywhere along pole

Extension Range: 5.7"

Weight Capacity: Up to 45 lbs. per monitor Mount: Desk Edge, Thru-Desk, Grommet, Wall, Reverse Wall, Side Bolt

#### Part Numbers

9136-D-28-FM-\_\_\_