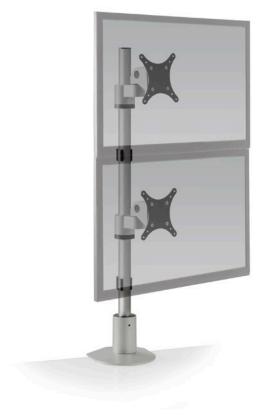

## SPACE-SAVING ERGONOMIC COMFORT.

Save valuable desk space and work in greater ergonomic comfort by elevating your monitors above the work surface with the 9136-D pole mount. This height adjustable monitor arm allows the users to pivot and tilt the monitor for optimal viewing. Easily position the monitor at any height along the 28" pole mount.

Integrated cable management

Space-saving design

Choose from six mounting options in one kit

#### **FEATURES**

- Adjustable: Features adjustable tension at joints, ideal for touch-screen applications.
- Flexible: Monitor arm includes FLEXmount with six mounting options in one kit.
- **Compatible:** VESA-monitor compatible 75mm & 100mm VESA adapters included.

#### **Dimensions**

Screen Size: Up to 27"

Height Adjustment: Adjusts anywhere along pole

Extension Range: 5.7"

Weight Capacity: Up to 45 lbs. per monitor Mount: Desk Edge, Thru-Desk, Grommet, Wall, Reverse Wall, Side Bolt