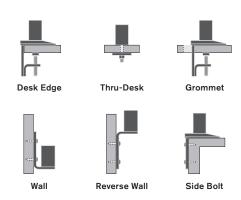

#### **Dimensions**

Screen Size: Up to 27"

Height Adjustment: Adjusts anywhere along pole

Extension Range: 5.7"

Weight Capacity: Up to 45 lbs. per monitor Mount: Desk Edge, Thru-Desk, Grommet, Wall, Reverse Wall, Side Bolt