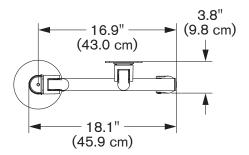

## Dimensions

Screen Size: Up to 27" Height Adjustment: 19.4" Extension Range: 25.3"

Weight Capacity: 6.8 - 36.2 lbs. per monitor Mount: Thru-Desk and Desk Edge mounts available (sold separately)

Keyboard Tray: Varies (sold separately)

### Part Numbers

9139-10-800HY-\_\_ (6.8 lbs. - 32.1 lbs.) 9139-10-1000HY-\_\_ (12.1 lbs. - 36.2 lbs.)