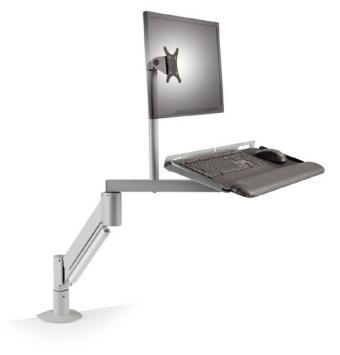

# SMOOTH MONITOR ADJUSTMENT

The 9139 heavy-duty data entry monitor arm is great for industrial or manufacturing environments. The computer mount features independent adjustment of monitor and keyboard platform. Choose from several mounting and keyboard platform options (purchased separately).

# **FEATURES**

- Flexible: Monitor tilter mechanism can tilt up to 200 degrees.
- Rotate: Allows for landscape/portrait monitor positioning.
- **Dual support:** Support a monitor and keyboard tray.
- **Smooth:** Friction control system provides smooth monitor adjustment while adjusting the position of the arm.

## Dimensions

Screen Size: Up to 27" Height Adjustment: 19.4" Extension Range: 25.3"

Weight Capacity: 6.8 - 36.2 lbs. per monitor Mount: Thru-Desk and Desk Edge mounts available (sold separately)

Keyboard Tray: Varies (sold separately)