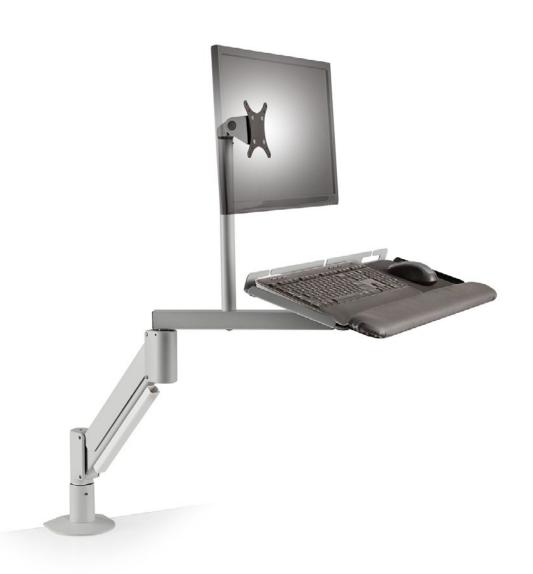

# SMOOTH MONITOR ADJUSTMENT

The 9139 heavy-duty data entry monitor arm is great for industrial or manufacturing environments. The computer mount features independent adjustment of monitor and keyboard platform. Choose from several mounting and keyboard platform options (purchased separately).

# **FEATURES**

- Flexible: Monitor tilter mechanism can tilt up to 200 degrees.
- Rotate: Allows for landscape/portrait monitor positioning.
- **Dual support:** Support a monitor and keyboard tray.
- **Smooth:** Friction control system provides smooth monitor adjustment while adjusting the position of the arm.

## Dimensions

Screen Size: Up to 27" Height Adjustment: 19.4" Extension Range: 25.3"

Weight Capacity: 6.8 - 36.2 lbs. per monitor Mount: Thru-Desk and Desk Edge mounts available (sold separately)

Keyboard Tray: Varies (sold separately)