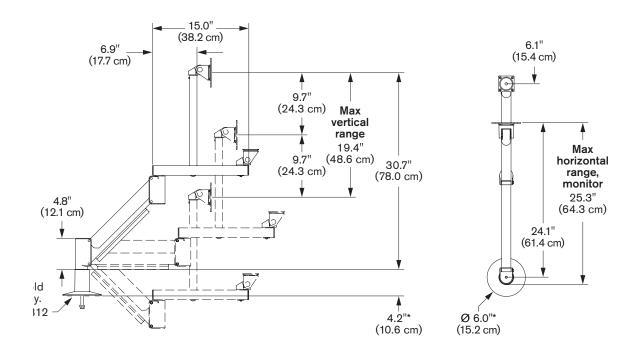

## Dimensions

Screen Size: Up to 27" Height Adjustment: 19.4" Extension Range: 25.3"

Weight Capacity: 6.8 - 36.2 lbs. per monitor Mount: Thru-Desk and Desk Edge mounts available (sold separately)

Keyboard Tray: Varies (sold separately)

### Part Numbers

9139-10-800HY-\_\_ (6.8 lbs. - 32.1 lbs.) 9139-10-1000HY-\_\_ (12.1 lbs. - 36.2 lbs.)