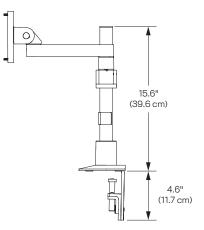

#### Dimensions

Screen Size: Up to 30" Height Adjustment: Adjusts anywhere along pole Extension Range: 16" Weight Capacity: Up to 40 lbs. per monitor Mount: Desk Edge, Thru-Desk, Grommet, Wall, Reverse Wall, Side Bolt **Part Numbers** 