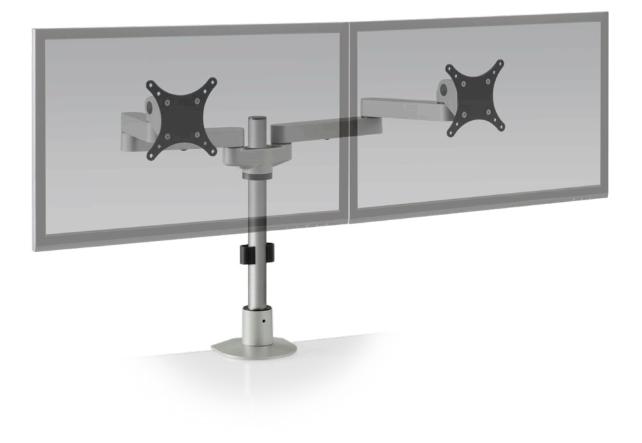

# SPACE-SAVING ERGONOMIC COMFORT.

Ideal for a dual large monitor setup, the 9163-S places monitors up to 30" side by side in a space-saving pole mount. Easily position each monitor independently, and quickly adjust pivot and placement. Set the height of the dual monitors at any desired positioned along the included 14" pole mount.

## FEATURES

- **Adjustable:** Friction control system provides smooth adjustment while adjusting the position of the dual monitor arms.
- **Flexible:** Monitor mount includes FLEXmount with six mounting options in one kit.
- **Compatible:** VESA-monitor compatible 75mm & 100mm VESA adapters included.