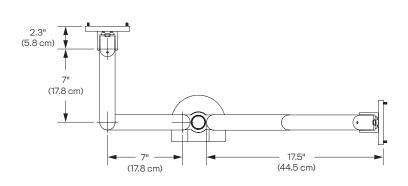

#### Dimensions

Screen Size: Up to 30" Height Adjustment: Adjusts anywhere along pole Extension Range: 16" Weight Capacity: Up to 40 lbs. per monitor Mount: Desk Edge, Thru-Desk, Grommet, Wall, Reverse Wall, Side Bolt **Part Numbers** 