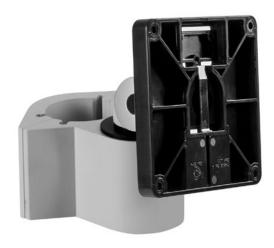

## 9170 POLE MOUNT CLAMP

**MONITOR ARMS** 

### VERSATILE FLEXIBILITY.

Perfect for dental offices, kiosks, and retail environments – anyplace you need to mount a monitor with minimal footprint. The 9170 pole mount clamp allows users to mount flat panel monitors to a pole via our handy pole clamp. The monitor can be quickly tilted and turned, allowing for easy repositioning when needed.

#### **FEATURES**

- Flexible: Monitor tilt, pivot, and rotation can be easily positioned to desired angle.
- **Adjustable:** Pole clamp works with poles of diameter 1.5", 1.75", and 2".
- Compatible: VESA-monitor compatible 75mm & 100mm VESA adapter included.