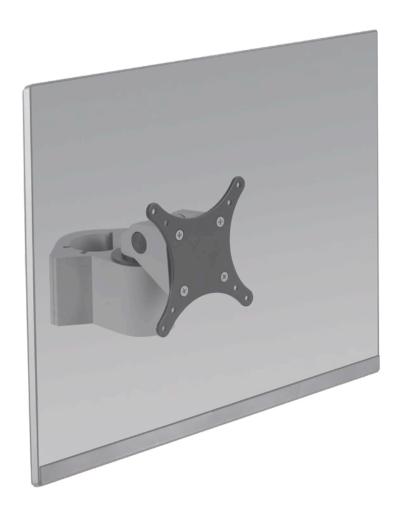

## 9170-HD HEAVY DUTY POLE CLAMP

**MONITOR ARMS** 

### VERSATILE FLEXIBILITY.

The 9170-HD features our spring-assisted HD tilter for greater weight capacity and smoother monitor tilt adjustment.

Perfect for dental offices, kiosks, and retail environments – anyplace you need to mount a monitor with minimal footprint.

#### **FEATURES**

- **Robust:** Includes our spring-assisted tilter for greater weight capacity and smoother monitor tilt adjustment.
- Flexible: Monitor tilt, pivot, and rotation can be easily positioned to desired angle.
- **Adjustable:** Pole clamp works with poles of diameter 1.5", 1.75", and 2".
- Compatible: VESA-monitor compatible 75 & 100mm VESA adapter included.