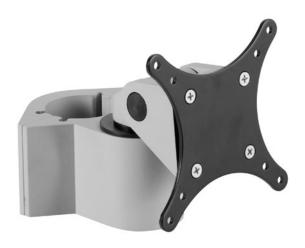

## 9170-HD HEAVY DUTY POLE CLAMP

**MONITOR ARMS** 

### VERSATILE FLEXIBILITY.

The 9170-HD features our spring-assisted HD tilter for greater weight capacity and smoother monitor tilt adjustment.

Perfect for dental offices, kiosks, and retail environments – anyplace you need to mount a monitor with minimal footprint.

#### **FEATURES**

- **Robust:** Includes our spring-assisted tilter for greater weight capacity and smoother monitor tilt adjustment.
- Flexible: Monitor tilt, pivot, and rotation can be easily positioned to desired angle.
- **Adjustable:** Pole clamp works with poles of diameter 1.5", 1.75", and 2".
- Compatible: VESA-monitor compatible 75 & 100mm VESA adapter included.