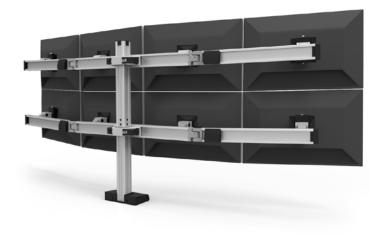

## BILD QUAD

Screen Size: Up to 24"

Monitor Weight: Up to 30 lbs. per monitor

Part Number: BILD-4-CM-\_\_\_

## BILD FOUR OVER FOUR

Screen Size: Up to 24"

 $\textbf{Monitor Weight:} \ \mathsf{Up} \ \mathsf{to} \ \mathsf{30} \ \mathsf{lbs.} \ \mathsf{per} \ \mathsf{monitor}$ 

Part Number: BILD-4/4-CM-\_\_\_