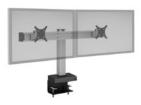

#### **BILD DUAL**

Screen Size: Up to 30"
Weight Capacity: Up to 30 lbs.
Part Number: BILD-2-CM-\_\_\_