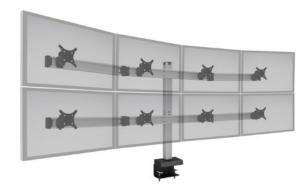

## BILD FOUR OVER FOUR

Screen Size: Up to 24"

 $\textbf{Monitor Weight:} \ \mathsf{Up} \ \mathsf{to} \ \mathsf{30} \ \mathsf{lbs.} \ \mathsf{per} \ \mathsf{monitor}$ 

Part Number: BILD-4/4-CM-\_\_\_