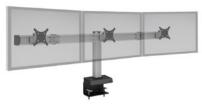

## BILD TRIPLE

Screen Size: Up to 24"

Weight Capacity: Up to 30 lbs. per monitor

Part Number: BILD-3-CM-\_\_\_