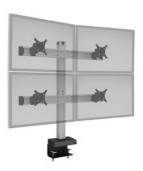

## BILD QUAD

Screen Size: Up to 24"

Monitor Weight: Up to 30 lbs. per monitor

Part Number: BILD-4-CM-\_\_\_

## BILD FOUR OVER FOUR

Screen Size: Up to 24"

 $\textbf{Monitor Weight:} \ \mathsf{Up} \ \mathsf{to} \ \mathsf{30} \ \mathsf{lbs.} \ \mathsf{per} \ \mathsf{monitor}$ 

Part Number: BILD-4/4-CM-\_\_\_