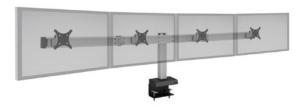

## BILD QUAD

Screen Size: Up to 24"

Monitor Weight: Up to 30 lbs. per monitor

Part Number: BILD-4-CM-\_\_\_