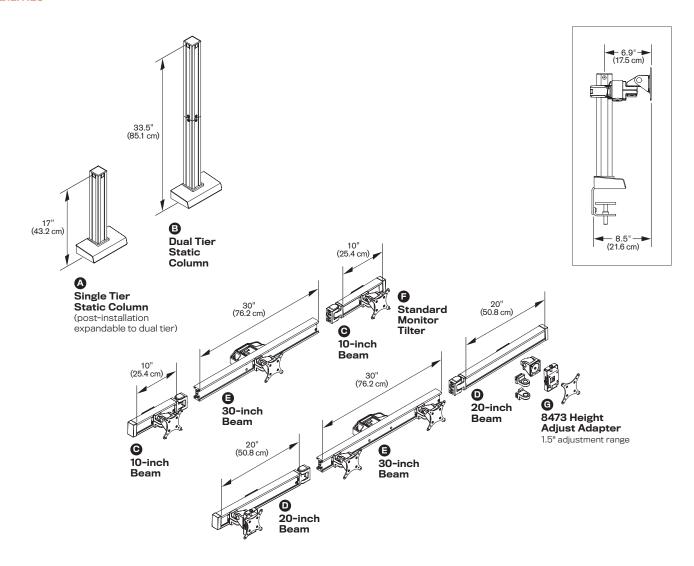

## **CAPABILITIES**

| MODEL         | COLUMN<br>(A, B) | 10-INCH BEAM<br>(C) | 20-INCH BEAM | 30-INCH BEAM<br>(E) | STANDARD<br>MONITOR<br>TILTER<br>(F) | 8473 HEIGHT<br>ADJUST<br>ADAPTER<br>(G) |
|---------------|------------------|---------------------|--------------|---------------------|--------------------------------------|-----------------------------------------|
| Bild Dual     | А                | _                   | _            | 1                   | 2                                    | optional                                |
| Bild Triple   | А                | 2                   | -            | 1                   | 3                                    | optional                                |
| Bild Quad     | А                | _                   | 2            | 1                   | 4                                    | 2                                       |
| Bild 2 over 2 | В                | -                   | -            | 2                   | 4                                    | optional                                |
| Bild 3 over 3 | В                | 4                   | _            | 2                   | 6                                    | optional                                |
| Bild 4 over 4 | В                | -                   | 4            | 2                   | 8                                    | 4                                       |