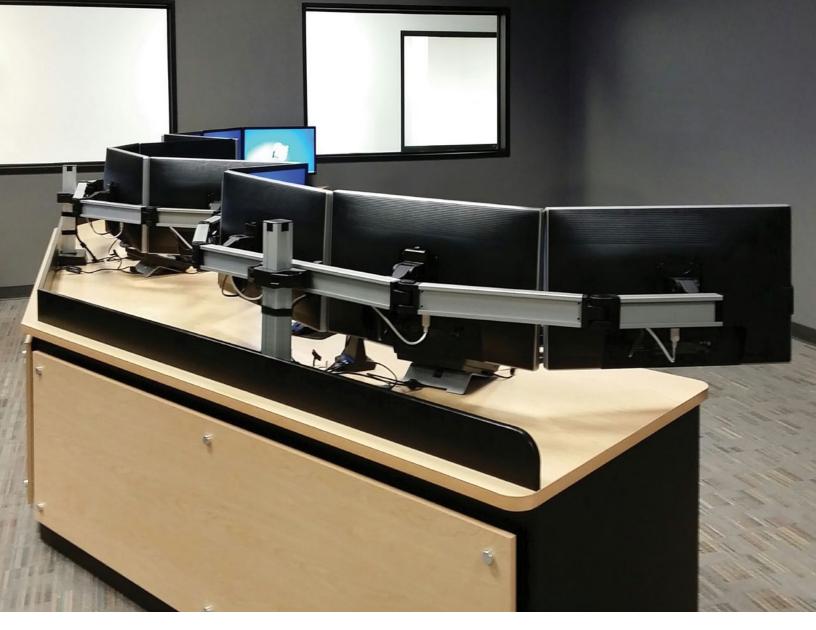

## **ENDLESS POSSIBILITIES.**

Bild is a highly configurable solution for multi-monitor applications. Configure your Bild - quickly and easily go from 2 to 16 plus monitors - all without wasting parts. Our Bild multi-monitor mount is an easily adjustable monitor mount solution offering an endless number of configurations for installing multiple monitors.

#### **FEATURES**

- Robust: Bild offers a robust, solid construction with a clean design aesthetic.
- Controlled: Monitor mount pivot points loosen and tighten to the desired rigidity using the tools included. Stored in the beam end cap, they are never out of reach.
- Adjustable: This multi-monitor mount takes the work out of adjusting and replacing monitors. Simply attach, adjust, and remove all at the face of the beam. No need to slide monitors to remove.
- · Organized: Cleans up the workspace with cable clips in the column and beam that keeps cables organized and out of the way.
- **Compatible:** VESA-monitor compatible 75mm & 100mm VESA adapter(s) included.