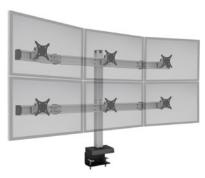

## **BILD THREE OVER THREE**

Screen Size: Up to 24"

Weight Capacity: Up to 30 lbs. per monitor

Part Number: BILD-3/3-CM-\_\_\_