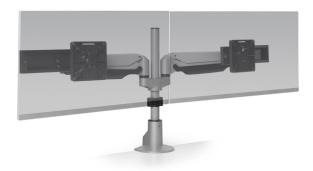

### **E2 CONNEX DYNAMIC DUAL**

**Screen Size:** Up to 81.2 cm, bezel measured left to right

Weight Capacity: 1-9 kg per monitor Mount: Top down mount (Desk Edge, Grommet)

Compatibility: Up to 3.8 cm desk thickness

Part Number

E2-02-D-\_\_\_