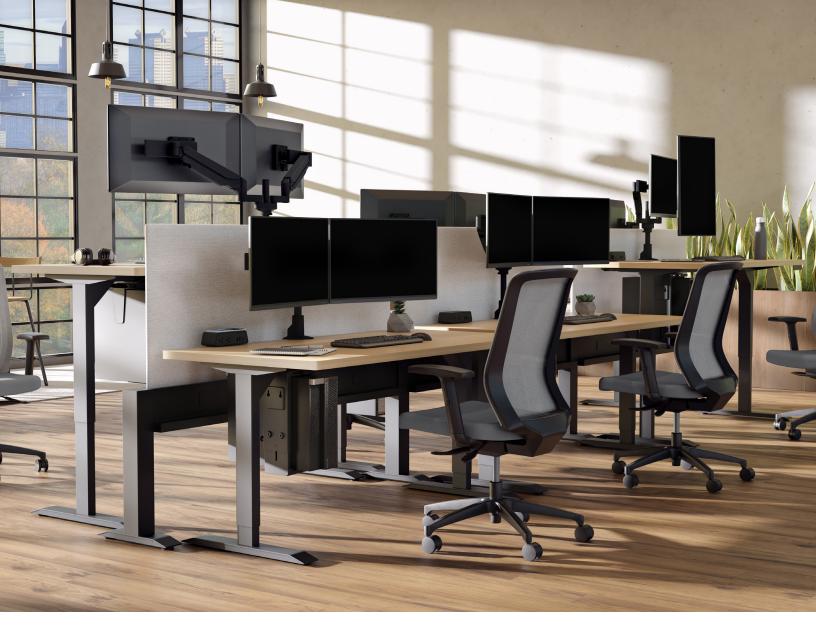

# CONFIGURABLE. EXPANDABLE. ENHANCED.

The E2 Connex monitor arm is designed to enhance interactions between you and your technology. With E2 Connex, you can add or remove monitors without compromising your original configuration.

Choose between static or dynamic arms or add sliders for fine-tuned monitor adjustment. Easy to install, easy to change up, and easy to accessorize, the E2 Connex monitor arm helps to build a complete, individualized workspace.

### **FEATURES**

- Easy: Quick install with our top down clamp mount.
- Modular: Easily expand set-up to include more (or larger) monitors.
- Adaptable: Add or remove monitors without compromising the original configuration.
- Convenient: Our available Snap-On Charging Cap adds convenient, fast-charging USB ports to your workspace.