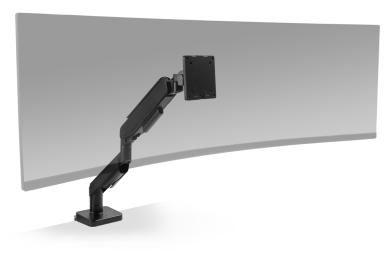

# HD MONITOR ARM

## IDEAL FOR LARGE, CURVED MONITORS.

This monitor mount enables you to mount both large screen flat panel and curved monitors while still maintaining all the ergonomic benefits of utilizing a monitor arm.

### **FEATURES**

- **Responsive:** One-touch monitor adjustment.
- Flexible: Easily rotate monitor for portrait or landscape viewing.
- Compatible: VESA-monitor compatible 75 mm and 100 mm VESA adapter(s) included.

#### Finishes

\*In-Stock

Screen Size: Up to 124.5cm
Height Adjustment: 28.3 cm
Extension Range: 59.5 cm
Max Monitor Height: 50 cm
Weight Capacity: 2-20 kg
Mount: Top down mount (Desk Edge, Grommet)

Compatibility: up to 38mm