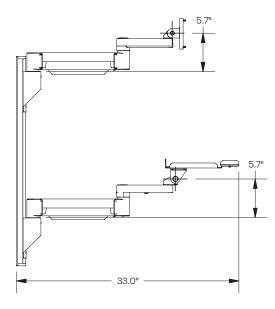

#### CAPABILITIES

Full Up

#### Dimensions

Track Length: 31" Monitor Height Adjustment: 16" Monitor Weight Capacity: 10 - 22 lbs. Screen Size: Up to 32" Keyboard Height Adjustment: 16" Keyboard Tray Size: 27" L x 11" W