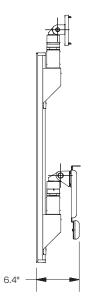

#### Fully Extended

Folded Against Wall

800 524 2744 hatdw.com

#### Dimensions

Track Length: 31" Monitor Height Adjustment: 16" Monitor Weight Capacity: 10 - 22 lbs. Screen Size: Up to 32" Keyboard Height Adjustment: 16" Keyboard Tray Size: 27" L x 11" W