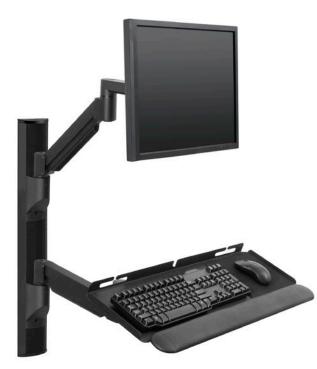

## ULTIMATE FUNCTIONALITY.

Caregivers can work sitting or standing with everything they need with our flexible wall track workstation. Easily reposition your screen or keyboard up and down, sideto-side to keep eye contact with your patients. The monitor and keyboard are easy to reposition and store, improving patient care by making caregivers' jobs easier and more comfortable.

#### **FEATURES**

- · Control: Monitor and keyboard arms move independently, offering the ultimate in flexibility.
- Ergonomic: Keyboard tray tilts up and down to protect wrists from injury.
- Space-Saving: The monitor arm and keyboard arm can be folded flat against wall when not in use.
- · Organized: Cables stay hidden behind cable channel keeping spaces clean and clutter-free.
- · Cleanability: Easy-to-clean surfaces allows for thorough and efficient cleaning.
- Compatible: VESA-monitor compatible 75mm & 100mm VESA adapter included.

#### Dimensions

Track Length: 31" Monitor Height Adjustment: 16" Monitor Weight Capacity: 10 - 22 lbs. Screen Size: Up to 32" Keyboard Height Adjustment: 16" Keyboard Tray Size: 27" L x 11" W