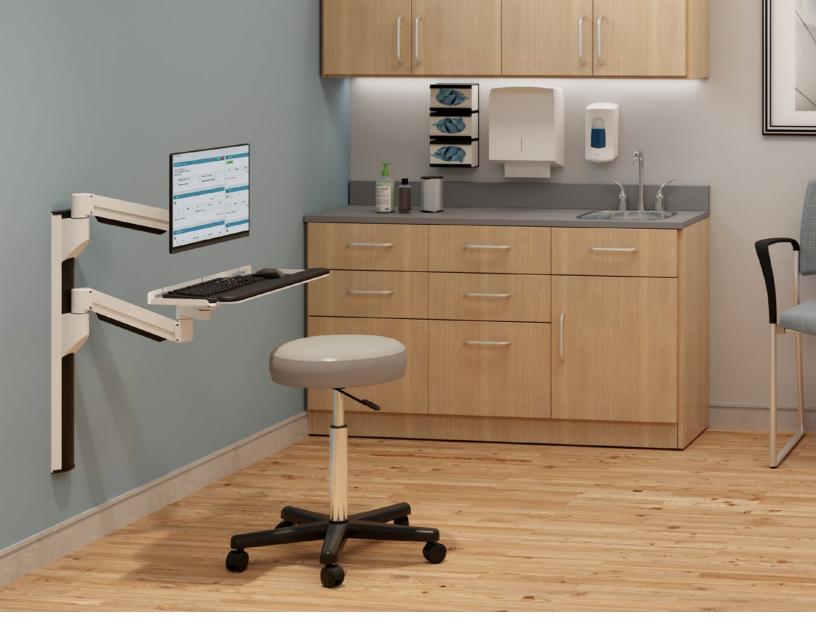

## ULTIMATE FUNCTIONALITY.

Caregivers can work sitting or standing with everything they need with our flexible wall track workstation. Easily reposition your screen or keyboard up and down, sideto-side to keep eye contact with your patients. The monitor and keyboard are easy to reposition and store, improving patient care by making caregivers' jobs easier and more comfortable.

Cables are routed through track and hidden behind cable channel

available, can be mounted to wall track or directly to wall

#### **FEATURES**

- · Control: Monitor and keyboard arms move independently, offering the ultimate in flexibility.
- Ergonomic: Keyboard tray tilts up and down to protect wrists from injury.
- Space-Saving: The monitor arm and keyboard arm can be folded flat against wall when not in use.
- · Organized: Cables stay hidden behind cable channel keeping spaces clean and clutter-free.
- · Cleanability: Easy-to-clean surfaces allows for thorough and efficient cleaning.
- Compatible: VESA-monitor compatible 75mm & 100mm VESA adapter included.