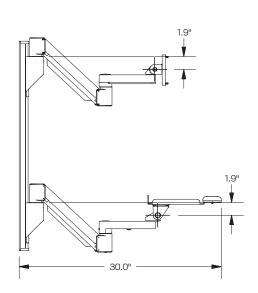

#### Fully Extended

Folded Against Wall

800 524 2744 hatdw.com

#### Dimensions

Track Length: 31" Monitor Height Adjustment: 16" Monitor Weight Capacity: 10 - 22 lbs. Screen Size: Up to 32" Keyboard Height Adjustment: 16" Keyboard Tray Size: 27" L x 11" W