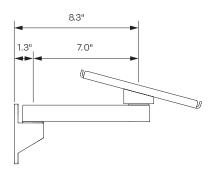

#### **FEATURES**

- Extension: Includes 8" extension arm (additional extension arms can be added for greater flexibility).
- · Adjustable: Tension adjustment at joints.

#### **Dimensions**

Printer Tray Sizes:

MNTR11-WM-08B: 5.5" W x 5.8" L

MNTR10-WM-08B: 5.7" W x 7.7" L

MNTR12-WM-08B: 10.3" W x 10.8" L

Extension Arm Length: 8"