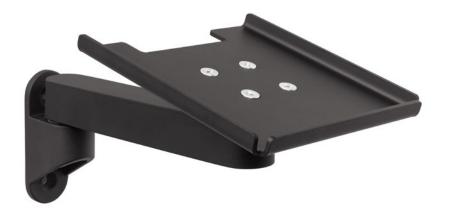

# A FLEXIBLE MOUNT FOR PRINTERS.

Wall mount your receipt printer for easier reach and protect it from spills or hot kitchen equipment. Flexible swiveling mount allows the printer to be moved and repositioned as needed.

#### **FEATURES**

- Extension: Includes 8" extension arm (additional extension arms can be added for greater flexibility).
- · Adjustable: Tension adjustment at joints.

#### **Dimensions**

Printer Tray Sizes:

MNTR11-WM-08B: 5.5" W x 5.8" L

MNTR10-WM-08B: 5.7" W x 7.7" L

MNTR12-WM-08B: 10.3" W x 10.8" L

Extension Arm Length: 8"