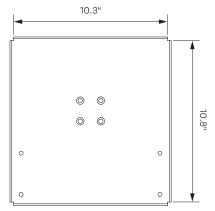

#### **Dimensions**

Printer Tray Sizes:

MNTR11-WM-08B: 5.5" W x 5.8" L

MNTR10-WM-08B: 5.7" W x 7.7" L

MNTR12-WM-08B: 10.3" W x 10.8" L

Extension Arm Length: 8"

# MNTR12-WM-08B

Mount (All Models)