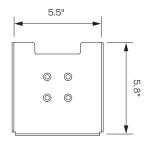

#### **Dimensions**

Printer Tray Sizes:

MNTR11-WM-08B: 5.5" W x 5.8" L

MNTR10-WM-08B: 5.7" W x 7.7" L

MNTR12-WM-08B: 10.3" W x 10.8" L

Extension Arm Length: 8"