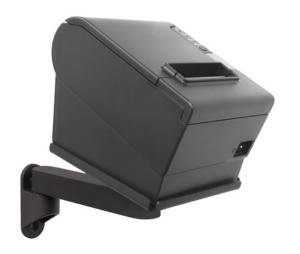

# A FLEXIBLE MOUNT FOR PRINTERS.

Wall mount your receipt printer for easier reach and protect it from spills or hot kitchen equipment. Flexible swiveling mount allows the printer to be moved and repositioned as needed.

#### **FEATURES**

- Extension: Includes 8" extension arm (additional extension arms can be added for greater flexibility).
- · Adjustable: Tension adjustment at joints.