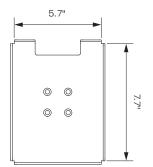

#### **Dimensions**

Printer Tray Sizes:

MNTR11-WM-08B: 5.5" W x 5.8" L

MNTR10-WM-08B: 5.7" W x 7.7" L

MNTR12-WM-08B: 10.3" W x 10.8" L

Extension Arm Length: 8"

# MNTR10-WM-08B