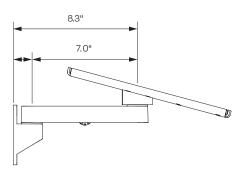

#### **FEATURES**

- Extension: Includes 8" extension arm (additional extension arms can be added for greater flexibility).
- · Adjustable: Tension adjustment at joints.

#### **Dimensions**

Printer Tray Sizes:

MNTR11-WM-08B: 5.5" W x 5.8" L

MNTR10-WM-08B: 5.7" W x 7.7" L

MNTR12-WM-08B: 10.3" W x 10.8" L

Extension Arm Length: 8"