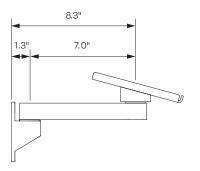

#### **FEATURES**

- Extension: Includes 8" extension arm (additional extension arms can be added for greater flexibility).
- · Adjustable: Tension adjustment at joints.

#### **Dimensions**

Printer Tray Sizes:

MNTR11-WM-08B: 5.5" W x 5.8" L

MNTR10-WM-08B: 5.7" W x 7.7" L

MNTR12-WM-08B: 10.3" W x 10.8" L

Extension Arm Length: 8"