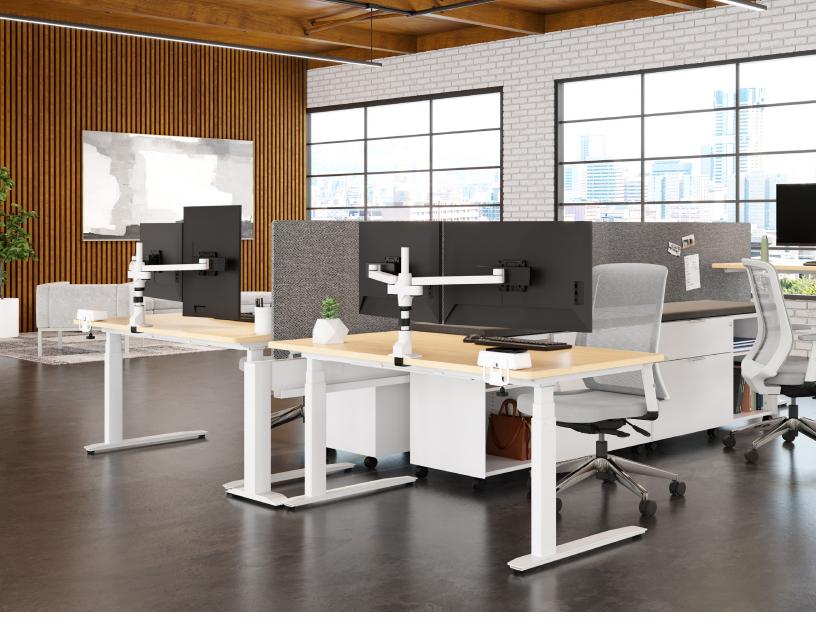

MONITOR ARMS

## MODULAR FLEXIBILITY.

Designed for modularity, this groundbreaking display system can accommodate multiple monitors using a single mount. Staxx<sup>™</sup> is a completely configurable pole-based solution allowing the addition of monitors by stacking more of the same parts on top of each other.

## FEATURES

- Scalable: Easy to install and reconfigure.
- Capable: Mount large screens stacked or side by side.
- **Customizable:** Available in a wide range of sizes and configurations.
- **Adjustable:** Flexible extension arms provide easy positioning and personalized viewing angles.