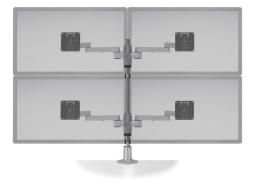

STAXX TWO OVER TWO WIDE Screen Size: 60.9 - 76.2 cm Weight Capacity: Up to 6.8 kg per monitor Part Number: STX-22W-\_\_\_

WARRANTY

10 Years