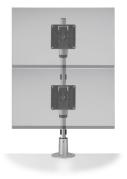

## SPECIFICATIONS

\* In Stock

Mount: Top down mount: Desk Edge, Grommet Compatibility: Up to 3.8 cm desk thickness

STAXX ONE OVER ONE Screen Size: Up to 76.2 cm Weight Capacity: Up to 9.0 kg per monitor

Part Number: STX-11S-\_\_\_