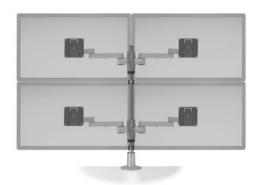

# STAXX TWO OVER TWO

Screen Size: Up to 24"

Weight Capacity: Up to 15 lbs. per monitor

Part Number: STX-22S-\_\_\_