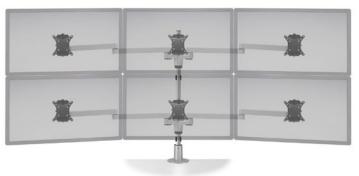

# STAXX THREE OVER THREE

Screen Size: Up to 24"

Weight Capacity: Up to 10 lbs. per monitor

Part Number: STX-33S-\_\_\_