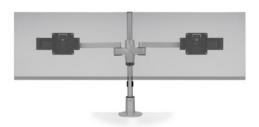

# STAXX DUAL

Screen Size: Up to 24"

Weight Capacity: Up to 20 lbs. per monitor

Part Number: STX-02S-\_\_\_