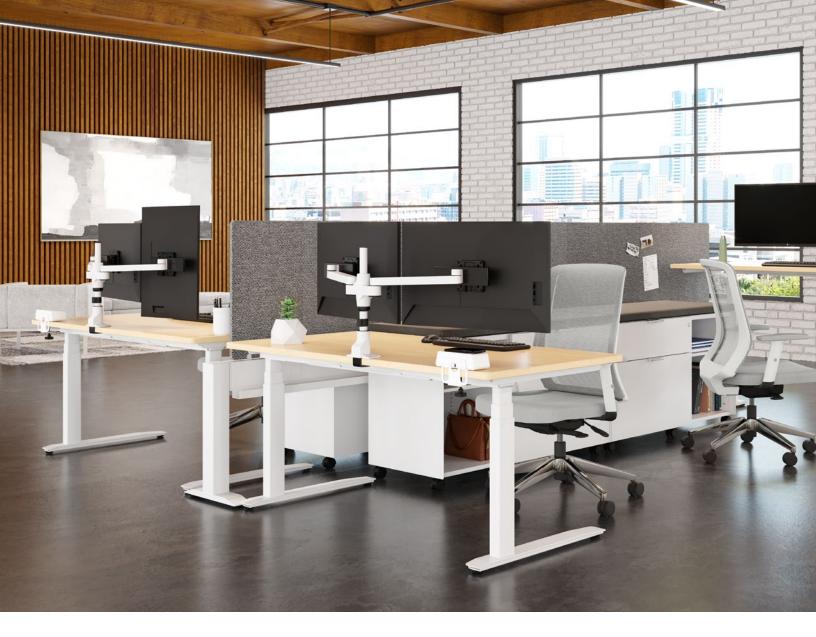

# $\mathsf{STAXX}^{\scriptscriptstyle\mathsf{TM}}$

MONITOR ARMS

# MODULAR FLEXIBILITY.

Designed for modularity, this groundbreaking display system can accommodate up to six monitors using a single mount. Staxx is a completely configurable pole-based solution allowing the addition of monitors by stacking more of the same parts on top of each other.

# **FEATURES**

- · Scalable: Easy to install and reconfigure.
- Capable: Mount large screens stacked or side by side.
- Customizable: Available in a wide range of sizes and configurations.
- **Adjustable:** Flexible extension arms provide easy positioning and personalized viewing angles.
- Sliders: Allows the user to fine tune monitor positioning and achieve their ideal viewing angle when utilizing 2 or more monitors (available in four configurations).