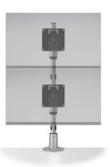

# STAXX ONE OVER ONE

Screen Size: Up to 30"

Weight Capacity: Up to 20 lbs. per monitor

Part Number: STX-11S-\_\_\_