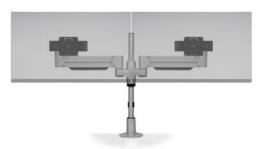

# STAXX DUAL ARTICULATING

Screen Size: Up to 27"

# Weight Capacity:

10 - 23 lbs. per monitor, STX-450-\_\_\_

3 - 10 lbs. per monitor, STX-500-\_\_\_ 7 - 17 lbs. per monitor, STX-600-\_\_\_

10 - 22 lbs. per monitor, STX-800-\_\_\_ 13 - 28 lbs. per monitor, STX-1000-\_\_\_