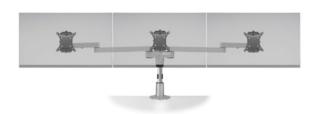

# STAXX TRIPLE

Screen Size: Up to 24"

Weight Capacity: Up to 15 lbs. per monitor

Part Number: STX-03S-\_\_\_