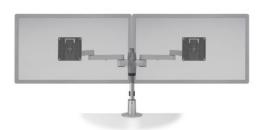

# STAXX DUAL

Screen Size: Up to 24"

Weight Capacity: Up to 20 lbs. per monitor

Part Number: STX-02S-\_\_\_