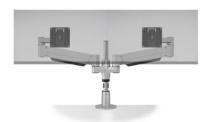

# STAXX DUAL

Screen Size: Up to 24"

Weight Capacity: Up to 20 lbs. per monitor

Part Number: STX-02S-\_\_\_