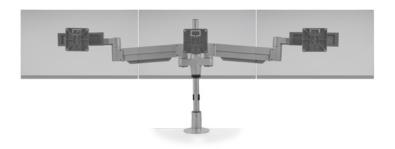

# STAXX TRIPLE ARTICULATING WITH SLIDERS

Screen Size: Up to 27" per monitor

Weight Capacity: Up to 20 lbs. per monitor

# Weight Capacity:

3 - 10 lbs. per monitor, STX-3S-500-SLD-\_\_\_ 10 - 22 lbs. per monitor, STX-3S-800-SLD-\_\_\_