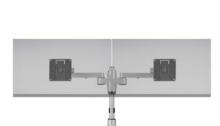

# STAXX DUAL

Screen Size: Up to 24"

Weight Capacity: Up to 20 lbs. per monitor

Part Number: STX-02S-\_\_\_

# STAXX DUAL WIDE

Screen Size: 24" - 30"

Weight Capacity: Up to 20 lbs. per monitor

Part Number: STX-02W-\_\_\_

# STAXX DUAL WITH SLIDERS

Screen Size: Up to 27" per monitor
Weight Capacity: Up to 20 lbs. per monitor
Part Number: STX-02-SLD-\_\_\_