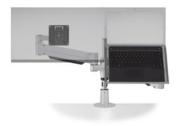

# STAXX DUAL ARTICULATING w/LAPTOP HOLDER

Screen Size: Up to 27"

#### Monitor:

10 - 23 lbs. per monitor, STX-450-\_\_\_

3 - 10 lbs. per monitor, STX-500-\_\_\_

7 - 17 lbs. per monitor, STX-600-10 - 22 lbs. per monitor, STX-800-13 - 28 lbs. per monitor, STX-1000-

Laptop: 3 - 13.5 lbs., all sku's