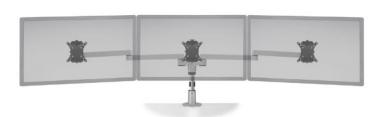

# STAXX TRIPLE

Screen Size: Up to 24"

Weight Capacity: Up to 15 lbs. per monitor

Part Number: STX-03S-\_\_\_