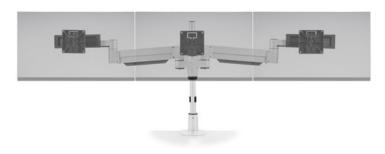

# STAXX TRIPLE

Screen Size: Up to 24"

Weight Capacity: Up to 15 lbs. per monitor

Part Number: STX-03S-\_\_\_

# STAXX TRIPLE WIDE

Screen Size: 24" - 30"

Weight Capacity: Up to 15 lbs. per monitor

Part Number: STX-03W-\_\_\_

# STAXX TRIPLE ARTICULATING WITH SLIDERS

Screen Size: Up to 27" per monitor

Weight Capacity: Up to 20 lbs. per monitor