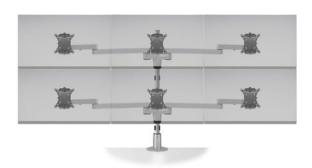

# STAXX THREE OVER THREE

Screen Size: Up to 24"

Weight Capacity: Up to 10 lbs. per monitor

Part Number: STX-33S-\_\_\_