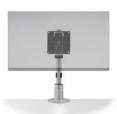

# STAXX SINGLE

Screen Size: Up to 50"
Weight Capacity:

Flat Monitor: Up to 30 lbs. Curved Monitor: Up to 22 lbs.

Part Number: STX-01S-\_\_\_