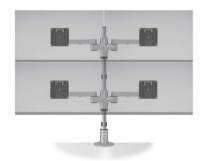

# STAXX TWO OVER TWO

Screen Size: Up to 24"

Weight Capacity: Up to 15 lbs. per monitor

Part Number: STX-22S-\_\_\_