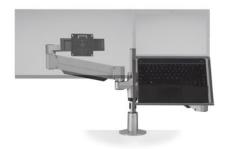

# STAXX DUAL ARTICULATING w/LAPTOP HOLDER

Screen Size: Up to 27"

# Weight Capacity:

#### Monitor:

10 - 23 lbs. per monitor, STX-450-\_\_\_

3 - 10 lbs. per monitor, STX-500-\_\_\_

7 - 17 lbs. per monitor, STX-600-10 - 22 lbs. per monitor, STX-800-13 - 28 lbs. per monitor, STX-1000-

Laptop: 3 - 13.5 lbs., all sku's