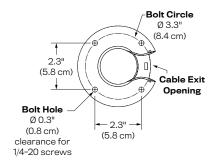

uted internally and can exit above or below surface

#### **FEATURES**

- Versatile: Countertop mount supports monitors, signature capture devices, kiosks, and more.
- Flexible: Users are able to pivot and turn the monitor; the monitor can also be locked into place if desired.
- Cable Management: Monitor mount features internal cable routing; cables may pass through counter or exit behind mount.
- Durable: POS display mount is made of durable construction and stands up to retail use.
- **Compatible:** VESA-monitor compatible 75mm & 100mm VESA adapter included.

#### **SPECIFICATIONS**

#### Finishes



Vista Black 104

#### Dimensions

Weight Capacity: Up to 25 lbs. Mount: Bolts to surface

Part Numbers 9190-\_\_\_

#### WARRANTY

10 Years



### **CAPABILITIES**



#### **Bolt Pattern**