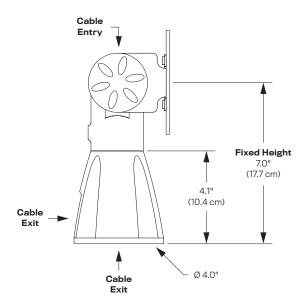

## DURABLE, AESTHETIC, CUSTOMIZABLE.

The 9190 POS countertop mount is ideal for retail environments requiring a durable mount for monitors, signature capture devices, and more.

Adjustable display angle

Cables are routed internally and can exit above or below surface

#### **FEATURES**

- Versatile: Countertop mount supports monitors, signature capture devices, kiosks, and more.
- Flexible: Users are able to pivot and turn the monitor; the monitor can also be locked into place if desired.
- Cable Management: Monitor mount features internal cable routing; cables may pass through counter or exit behind mount.
- Durable: POS display mount is made of durable construction and stands up to retail use.
- **Compatible:** VESA-monitor compatible 75mm & 100mm VESA adapter included.

#### Dimensions

Weight Capacity: Up to 25 lbs. Mount: Bolts to surface

Part Numbers 9190-\_\_\_