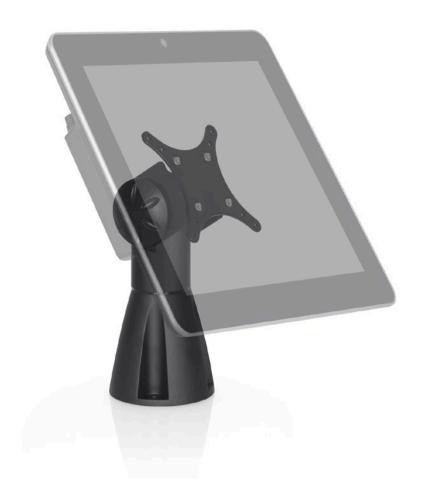

## DURABLE, AESTHETIC, CUSTOMIZABLE.

The 9190 POS countertop mount is ideal for retail environments requiring a durable mount for monitors, signature capture devices, and more.

Adjustable display angle

Cables are routed internally and can exit above or below surface

#### **FEATURES**

- Versatile: Countertop mount supports monitors, signature capture devices, kiosks, and more.
- Flexible: Users are able to pivot and turn the monitor; the monitor can also be locked into place if desired.
- Cable Management: Monitor mount features internal cable routing; cables may pass through counter or exit behind mount.
- Durable: POS display mount is made of durable construction and stands up to retail use.
- **Compatible:** VESA-monitor compatible 75mm & 100mm VESA adapter included.