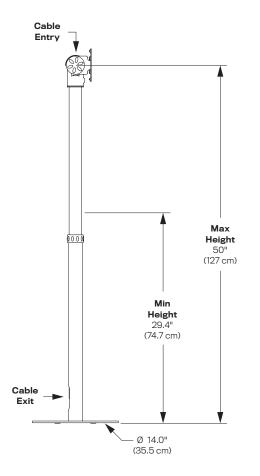

#### SPECIFICATIONS

#### **Dimensions** Weight Capacity: Up to 25 lbs. Mount: Bolts to surface

**Part Numbers** 9230-50-\_\_\_