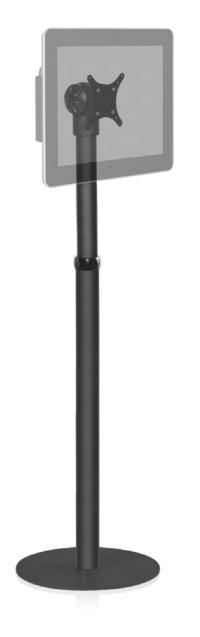

# DURABLE, AESTHETIC, CUSTOMIZABLE.

Monitor mount model 9230 is a free standing pole mount that can be used to mount VESA-compatible monitors. This adjustable monitor mount is perfect for retail, hospitality, and more – anywhere there is a need to temporarily set up a kiosk or digital display.

## FEATURES

- **Flexible:** Easily adjust desired angle with 15–110 degrees of tilt and 180 degrees of swivel.
- **Secure:** Securely mounts payment devices to prevent unwanted tampering.
- **Cable Management:** Internal wire management keeps cash wrap free of unwanted cable clutter.
- Compatible: VESA-monitor compatible 75mm & 100mm VESA adapter included.

### WARRANTY

10 Years

Cables are routed internally

Easily adjust height

Adjustable display angle