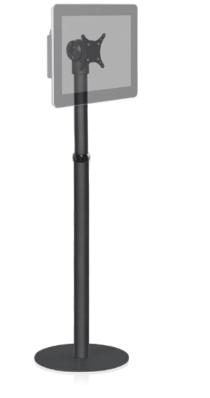

# DURABLE, AESTHETIC, CUSTOMIZABLE.

Monitor mount model 9230 is a free standing pole mount that can be used to mount VESA-compatible monitors. This adjustable monitor mount is perfect for retail, hospitality, and more – anywhere there is a need to temporarily set up a kiosk or digital display.

## FEATURES

- **Flexible:** Easily adjust desired angle with 15–110 degrees of tilt and 180 degrees of swivel.
- **Secure:** Securely mounts payment devices to prevent unwanted tampering.
- **Cable Management:** Internal wire management keeps cash wrap free of unwanted cable clutter.
- Compatible: VESA-monitor compatible 75mm & 100mm VESA adapter included.

### WARRANTY

10 Years

Cables are routed internally

Easily adjust height

Adjustable display angle