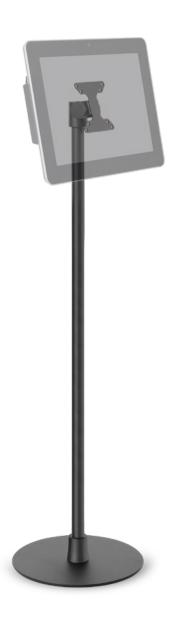

### DURABLE, AESTHETIC, CUSTOMIZABLE.

Monitor mount model 9231 is a freestanding pole mount that can be used to mount both monitors and tablets. This adjustable monitor mount is perfect for point-of-sale, digital signage, kiosk, and retail environments looking to support flat panel monitors and tablets 10 lbs. and under.

#### **Dimensions**

Weight Capacity: Up to 20 lbs. Mount: Freestanding