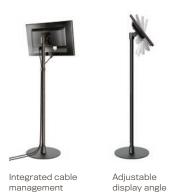

#### **FEATURES**

- Flexible: Monitor mount offers up to 100 degrees of monitor tilt that allows for adjustable visibility.
- **Secure:** Securely mounts payment devices to prevent unwanted tampering.
- Compatible: VESA-monitor compatible 75mm & 100mm VESA adapter included.