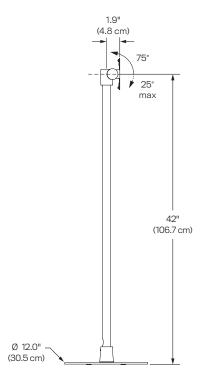

#### **FEATURES**

- Flexible: Monitor mount offers up to 100 degrees of monitor tilt that allows for adjustable visibility.
- **Secure:** Securely mounts payment devices to prevent unwanted tampering.
- Compatible: VESA-monitor compatible 75mm & 100mm VESA adapter included.

#### **Dimensions**

Weight Capacity: Up to 20 lbs. Mount: Freestanding