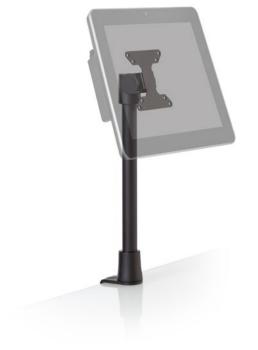

# STREAMLINED MONITOR SUPPORT.

The 9232 monitor pole mount is an ideal light-duty monitor mounting solution for office spaces, POS and digital displays, kiosks, and retail environments looking to support monitors or tablets 10 lbs. and under. 9232 easily mounts to a desk or counter with a desk clamp; a thru-desk mount is also available.

#### **Dimensions**

Extension Range: 14"
Weight Capacity: Up to 10 lbs.
Mount: Desk Clamp, Thru-Desk
Compatibility: Up to 2" desk thickness
(desk clamp), Up to 1.8" (thru-desk)

#### Part Numbers

9232-14-DC-\_\_\_ (Desk clamp mount) 9232-14-THRU-\_\_\_ (Thru-desk mount)

# 9232-THRU