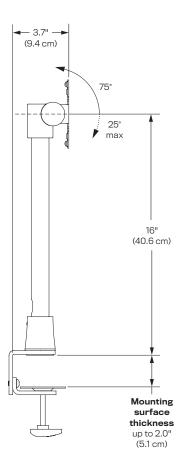

# 9232-DC

#### **Dimensions**

Extension Range: 14"
Weight Capacity: Up to 10 lbs.
Mount: Desk Clamp, Thru-Desk
Compatibility: Up to 2" desk thickness
(desk clamp), Up to 1.8" (thru-desk)