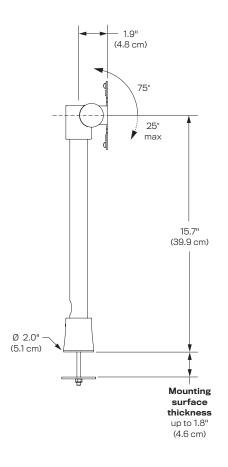

# 9232-THRU

#### **Dimensions**

Extension Range: 14"
Weight Capacity: Up to 10 lbs.
Mount: Desk Clamp, Thru-Desk
Compatibility: Up to 2" desk thickness
(desk clamp), Up to 1.8" (thru-desk)