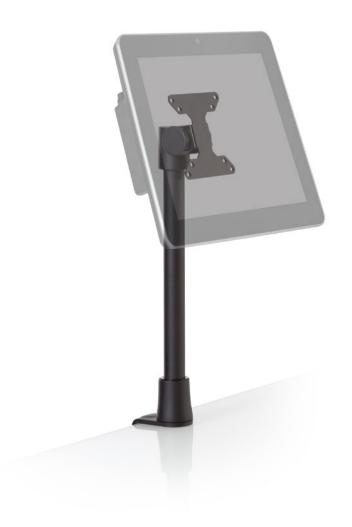

# STREAMLINED MONITOR SUPPORT.

The 9232 monitor pole mount is an ideal light-duty monitor mounting solution for office spaces, POS and digital displays, kiosks, and retail environments looking to support monitors or tablets 10 lbs. and under. 9232 easily mounts to a desk or counter with a desk clamp; a thru-desk mount is also available.

#### **Dimensions**

Extension Range: 14"
Weight Capacity: Up to 10 lbs.
Mount: Desk Clamp, Thru-Desk
Compatibility: Up to 2" desk thickness
(desk clamp), Up to 1.8" (thru-desk)

#### Part Numbers

9232-14-DC-\_\_\_ (Desk clamp mount) 9232-14-THRU-\_\_\_ (Thru-desk mount)

# 9232-DC