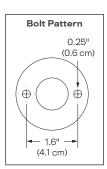

#### Part Numbers

9232-14-DC-\_\_\_ (Desk clamp mount) 9232-14-THRU-\_\_\_ (Thru-desk mount)