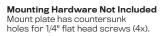

#### Dimensions

Mount: Mount plate has countersunk holes for 1/4" flat screws Pole Heights: 12", 14", 17", 24" VESA Compatability: 75 & 100 mm