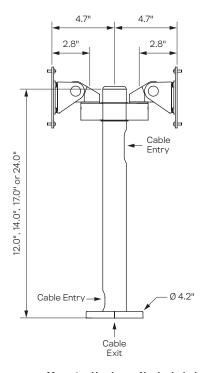

#### Dimensions

Mount: Mount plate has countersunk holes for 1/4" flat screws Pole Heights: 12", 14", 17", 24" VESA Compatability: 75 & 100 mm