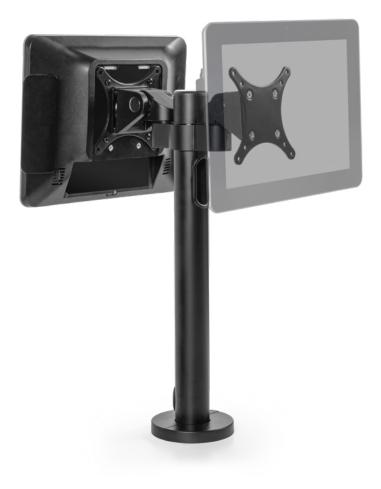

# AN ADAPTABLE SOLUTION FOR POS MOUNTS.

Our Modular Now pole mounts feature durable construction, an attractive appearance and internal cable management to create a clean look for any retail environment.

The displays can be pivoted or turned to suit the users needs; it can also be locked into position if needed.

## FEATURES

- **Durable:** Expert engineering and a thoughtful production process means Modular Now poles are one of the highest quality POS mounting options available on the market.
- Aesthetic: Cables can be routed inside pole for a clean look.
- **Space:** A single Modular Now pole can support multiple displays, payment terminals, printers and a keyboard allowing for more selling space.
- **Customizable** Need to add support for a second display, terminal payment deivce or printer? The Modular Now system lets you quickly and easily create a custom configured solution.