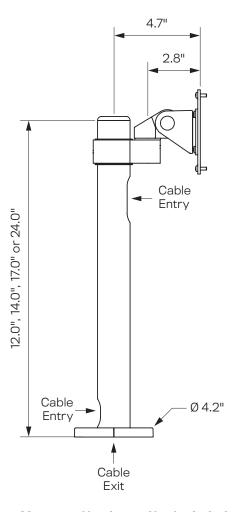

#### Dimensions

Mount: Mount plate has countersunk holes for 1/4" flat screws Pole Heights: 12", 14", 17", 24" VESA Compatability: 75 & 100 mm

## **Mounting Hardware Not Included** Mount plate has countersunk holes for 1/4" flat head screws (4x).