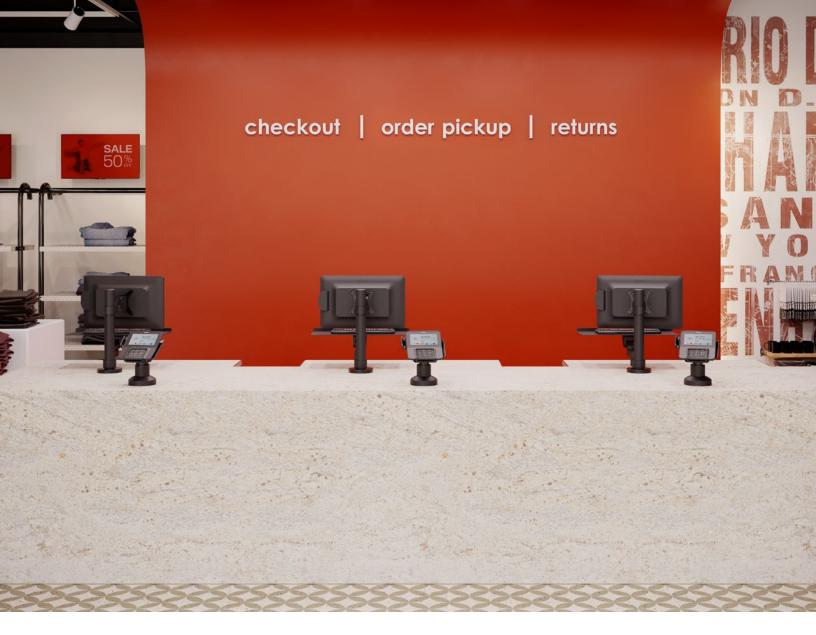

### AN ADAPTABLE SOLUTION FOR POS MOUNTS.

Our Modular Now pole mounts feature durable construction, an attractive appearance and internal cable management to create a clean look for any retail environment.

The monitor can be pivoted or turned to suit the users needs; it can also be locked into position if needed.

#### **FEATURES**

- **Durable:** Expert engineering and a thoughtful production process means Modular Now poles are one of the highest quality POS mounting options available on the market.
- Aesthetic: Cables can be routed inside pole for a clean look.
- Space: A single Modular Now pole can support multiple displays, payment terminals, printers and a keyboard allowing for more selling space.
- **Customizable** Need to add support for a second display, terminal payment deivce or printer? The Modular Now system lets you quickly and easily create a custom configured solution.