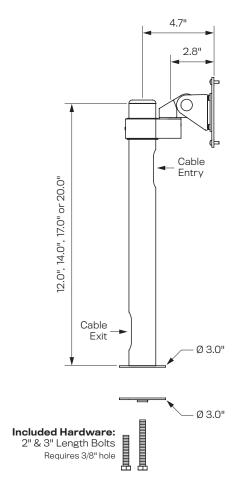

#### Dimensions

Mount: Bolt thru mount requires a 3/8" hole Pole Heights: 12", 14", 17", 20" VESA Compatability: 75 & 100 mm

### Part Numbers

MNPL10-12TB 12" Pole
MNPL10-14TB 14" Pole
MNPL10-17TB 17" Pole
MNPL10-20TB 20" Pole