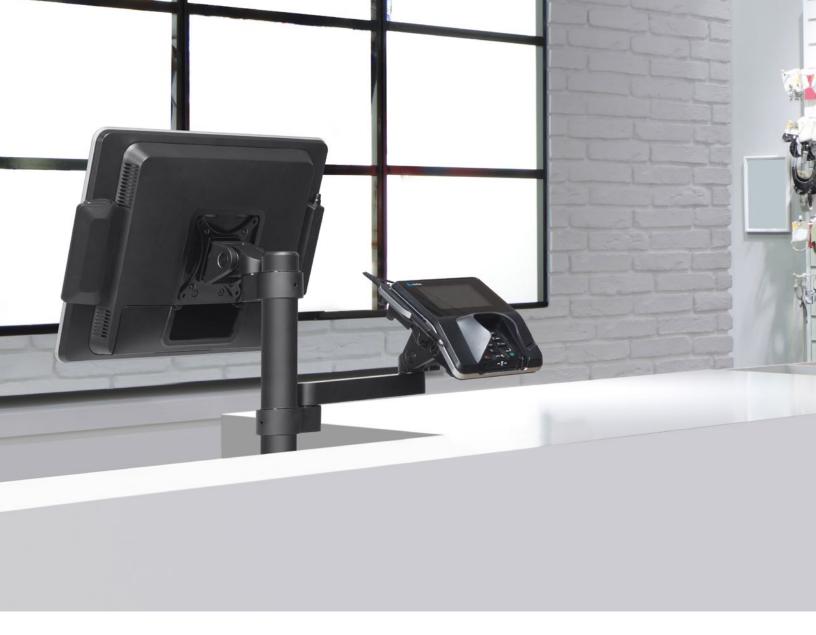

# AN ADAPTABLE SOLUTION FOR POS MOUNTS.

Our Modular Now pole mounts feature durable construction, an attractive appearance and internal cable management to create a clean look for any retail environment.

The monitor can be pivoted or turned to suit the users needs; it can also be locked into position if needed.

#### **FEATURES**

- Durable: Expert engineering and a thoughtful production process means Modular Now poles are one of the highest quality POS mounting options available on the market.
- Aesthetic: Cables can be routed inside pole for a clean look.
- Space: A single Modular Now pole can support multiple displays, payment terminals, printers and a keyboard allowing for more selling space.
- Customizable Need to add support for a second display, terminal payment deivce or printer? The Modular Now system lets you quickly and easily create a custom configured solution.