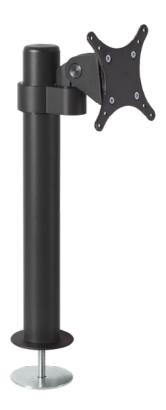

# MODULAR NOW® BOLT THRU POLE MOUNT

POINT-OF-SALE

#### Dimensions

Mount: Bolt thru mount requires a 3/8" hole Pole Heights: 12", 14", 17", 20" VESA Compatability: 75 & 100 mm