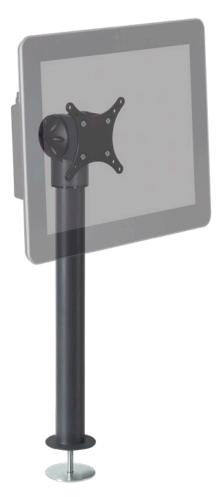

## MODULAR NOW<sup>®</sup> BOLT THRU POLE MOUNT WITH TOP TILTER POINT-OF-SALE

# AN ADAPTABLE SOLUTION FOR POS MOUNTS.

Our Modular Now pole mounts feature durable construction, an attractive appearance and internal cable management to create a clean look for any retail environment.

The monitor can be pivoted or turned to suit the users needs; it can also be locked into position if needed.

#### Dimensions

Mount: Bolt thru counter requires a 3/8" hole Pole Height: 17" VESA Compatability: 75 & 100mm

Part Numbers MNPL11-17TB

WARRANTY

10 Years