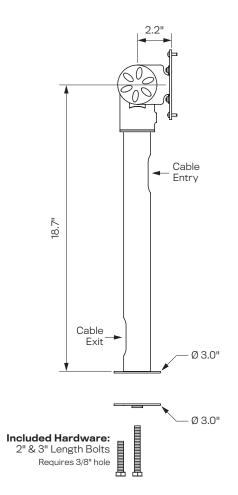

#### Dimensions

Mount: Bolt thru counter requires a 3/8" hole Pole Height: 17" VESA Compatability: 75 & 100mm

Part Numbers MNPL11-17TB

WARRANTY

10 Years