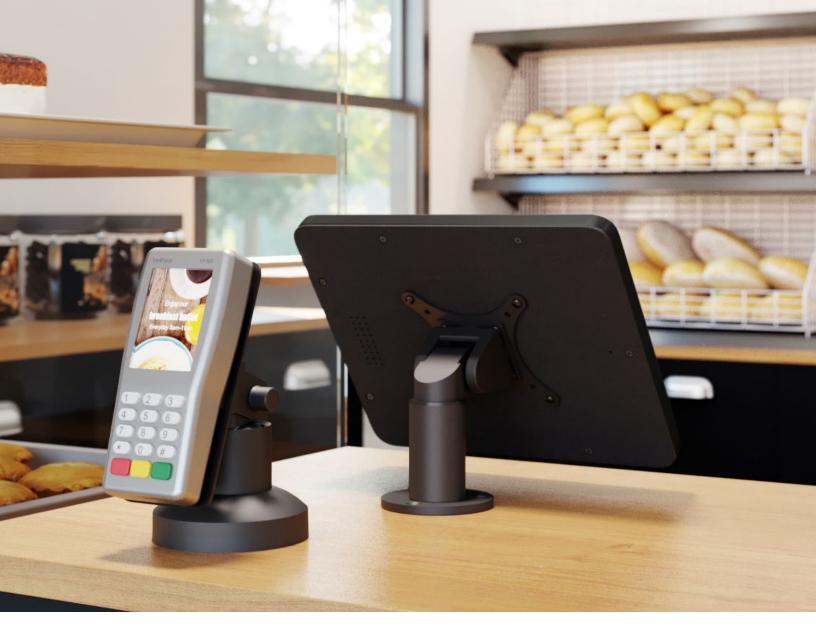

# AN ADAPTABLE SOLUTION FOR POS MOUNTS.

Our Modular Now compact mount features durable construction, an attractive appearance and internal cable management to create a clean look for any retail environment.

The monitor can be pivoted or turned to suit the users needs; it can also be locked into position if needed.

#### **FEATURES**

- **Durable:** Expert engineering and a thoughtful production process means Modular Now poles are one of the highest quality POS mounting options available on the market.
- Aesthetic: Cables can be routed inside pole for a clean look.