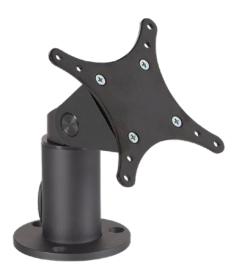

#### **Dimensions**

Mount: Bolts through counter or use the included adhesive pad for a non-drilled installation

Weight Capacity: Up to 25 lbs VESA Compatability: 75 & 100mm

#### Part Numbers

MNPT10-VESAB