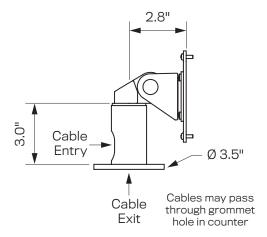

#### **Dimensions**

Mount: Bolts through counter or use the included adhesive pad for a non-drilled installation

Weight Capacity: Up to 25 lbs VESA Compatability: 75 & 100mm

## **Included Hardware:**

Adhesive pad for a non-drilling installation.