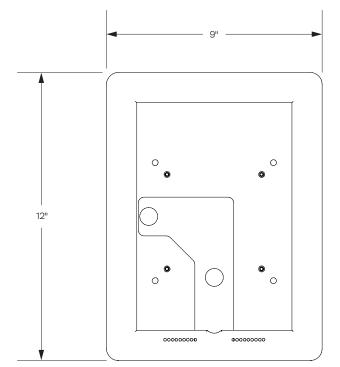

#### **Finishes**

Dimensions

Size: 9" W x 12" H x .75" D

**Part Numbers** 

MNTE10-IPAD09-B

**Tablet Compatibility** 

iPad 9th Gen - 10.2"