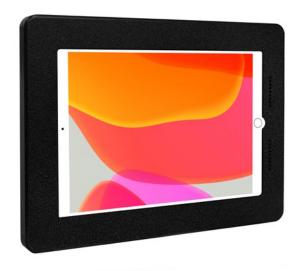

## DESIGNED WITH DETAILS IN MIND.

Keep your investment secure with our advanced iPad 9th Gen Tablet Enclosure. Made from durable high-density polyethylene, this enclosure is designed to safeguard your device while also allowing convenient access to the home button and camera. Mount to one of our VESA mounts for a flexible self-service or point-of-sale application.

Landscape or portrait orientation

Cables are routed securely through bottom of enclosure

Durable construction

Slim profile

#### **FEATURES**

- **Durable:** High-density polyethylene construction with internal silicone pads protects tablet.
- Accessible: Cable cutout for charging and wire management.
- **Compatible:** All tablet enclosures are VESA compatible making it easy to combine with our flexible mounting solutions (including our surface, floor, and wall mounting options).