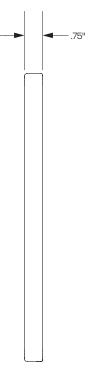

#### **Finishes**

Dimensions

Size: 9" W x 12" H x .75" D

**Part Numbers** 

MNTE10-IPAD09-B

**Tablet Compatibility** 

iPad 9th Gen - 10.2"