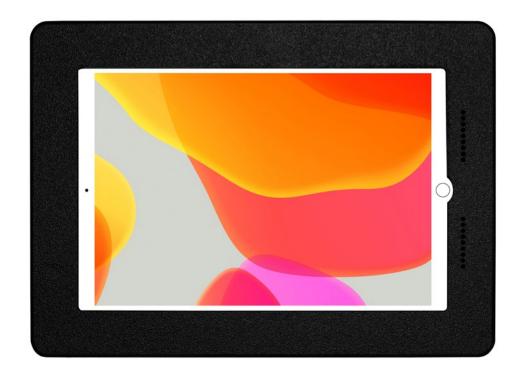

## DESIGNED WITH DETAILS IN MIND.

Keep your investment secure with our advanced iPad 9th Gen Tablet Enclosure. Made from durable high-density polyethylene, this enclosure is designed to safeguard your device while also allowing convenient access to the home button and camera. Mount to one of our VESA mounts for a flexible self-service or point-of-sale application.

Landscape or portrait orientation

Cables are routed securely through bottom of enclosure

Durable construction

Slim profile

#### **FEATURES**

- **Durable:** High-density polyethylene construction with internal silicone pads protects tablet.
- Accessible: Cable cutout for charging and wire management.
- **Compatible:** All tablet enclosures are VESA compatible making it easy to combine with our flexible mounting solutions (including our surface, floor, and wall mounting options).