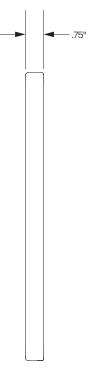

#### **Dimensions**

Size: 9" W x 12" H x .75" D

**Part Numbers** 

MNTE10-IPAD10-B

**Tablet Compatibility** iPad 10th Gen - 10.9"