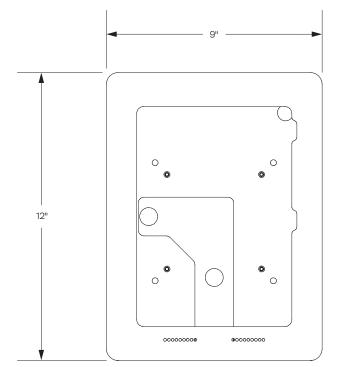

#### **Dimensions**

Size: 9" W x 12" H x .75" D

**Part Numbers** 

MNTE10-IPAD10-B

**Tablet Compatibility** iPad 10th Gen - 10.9"