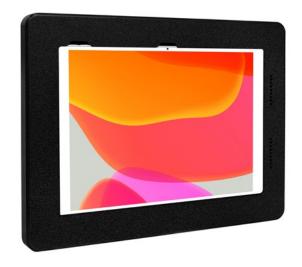

## DESIGNED WITH DETAILS IN MIND.

Keep your investment secure with our advanced iPad 10th Gen Tablet Enclosure. Made from durable high-density polyethylene, this enclosure is designed to safeguard your device while also allowing convenient access to the volume buttons and camera. Mount to one of our VESA mounts for a flexible self-service or point-of-sale application.

Landscape or portrait orientation

Cables are routed securely through bottom of enclosure

Durable construction

Slim profile