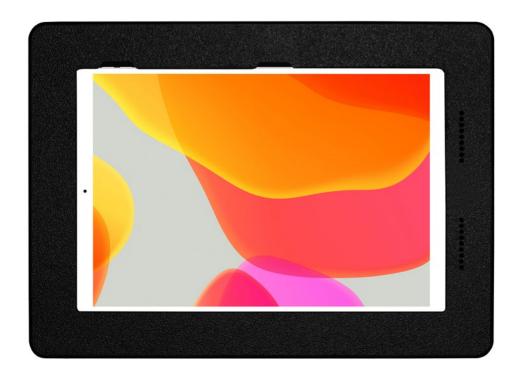

## DESIGNED WITH DETAILS IN MIND.

Keep your investment secure with our advanced iPad 10th Gen Tablet Enclosure. Made from durable high-density polyethylene, this enclosure is designed to safeguard your device while also allowing convenient access to the volume buttons and camera. Mount to one of our VESA mounts for a flexible self-service or point-of-sale application.

#### **FEATURES**

- **Durable:** High-density polyethylene construction with internal silicone pads protects tablet.
- Accessible: Cable cutout for charging and wire management.
- **Compatible:** All tablet enclosures are VESA compatible making it easy to combine with our flexible mounting solutions (including our surface, floor, and wall mounting options).