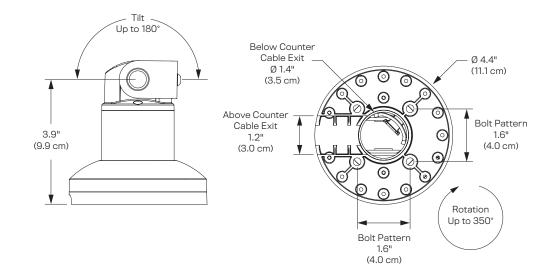

The PTS-04-8500i supports the Equinox 8500i payment device.

#### **FEATURES**

- · Secure: Robust construction protects your investment the payment terminal stand stays secure while remaining accessible to customers
- · Aesthetic: Clean, minimal lines design conveys a quallity image straight through the check out process.
- Flexible: Tilt and swivel allow the terminal to be positioned for the perfect viewing angle.
- Integrated: Internal cable routing; cables may pass above or below counter.

#### **SPECIFICATIONS**

#### Finishes



Vista Black 104

Accessories

PTS-ADB-ZNC Adhesive base

PTS-FSB-603 Freestanding base

#### **Dimensions**

Rotation: 350°, can be locked in place Tilt: 180°

#### **Part Numbers**

PTS-04-800i-104







### **WARRANTY**

10 Years



## **CAPABILITIES**