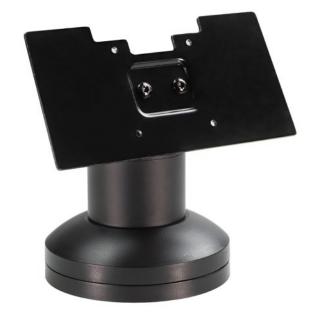

#### **FEATURES**

- · Secure: Robust construction protects your investment the payment terminal stand stays secure while remaining accessible to customers
- · Aesthetic: Clean, minimal lines design conveys a quallity image straight through the check out process.
- Flexible: Tilt and swivel allow the terminal to be positioned for the perfect viewing angle.
- Integrated: Internal cable routing; cables may pass above or below counter.

#### **Dimensions**

Rotation: 350°, can be locked in place Tilt: 180°