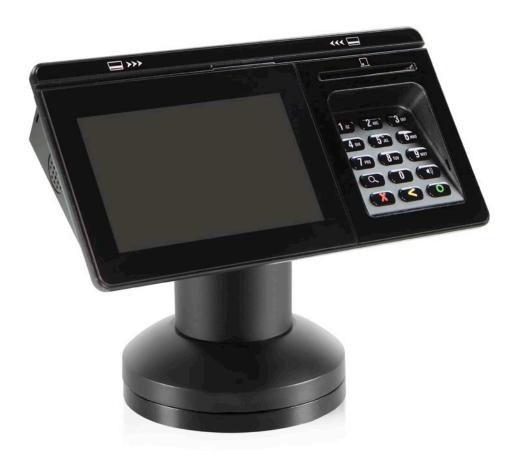

# EQUINOX 8500i STAND

PAYMENT TERMINAL MOUNTS

# MINIMAL FOOTPRINT. MAXIMUM FEATURES.

HAT's terminal stands are designed and engineered to withstand heavy-use retail environments.

The PTS-04-8500i supports the Equinox 8500i payment device.

#### **FEATURES**

- · Secure: Robust construction protects your investment the payment terminal stand stays secure while remaining accessible to customers
- · Aesthetic: Clean, minimal lines design conveys a quallity image straight through the check out process.
- Flexible: Tilt and swivel allow the terminal to be positioned for the perfect viewing angle.
- Integrated: Internal cable routing; cables may pass above or below counter.