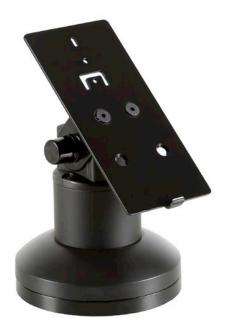

#### FEATURES

- **Secure:** Robust construction protects your investment the payment terminal stand stays secure while remaining accessible to customers
- **Aesthetic:** Clean, minimal lines design conveys a quallity image straight through the check out process.
- **Flexible:** Tilt and swivel allow the terminal to be positioned for the perfect viewing angle.
- **Integrated:** Internal cable routing; cables may pass above or below counter.

## Tilt: 180°

Dimensions

Part Numbers PTS-04-IPP320/350-104

Rotation: 350°, can be locked in place