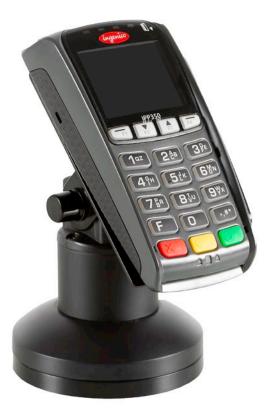

# **INGENICO IPP320/350 STAND**

PAYMENT TERMINAL MOUNTS

# MINIMAL FOOTPRINT. MAXIMUM FEATURES.

HAT's terminal stands are designed and engineered to withstand heavy-use retail environments.

The PTS-04-IPP320/350 supports the Ingenico iPP320 and iPP350 payment devices.

#### FEATURES

- **Secure:** Robust construction protects your investment the payment terminal stand stays secure while remaining accessible to customers
- **Aesthetic:** Clean, minimal lines design conveys a quallity image straight through the check out process.
- **Flexible:** Tilt and swivel allow the terminal to be positioned for the perfect viewing angle.
- **Integrated:** Internal cable routing; cables may pass above or below counter.