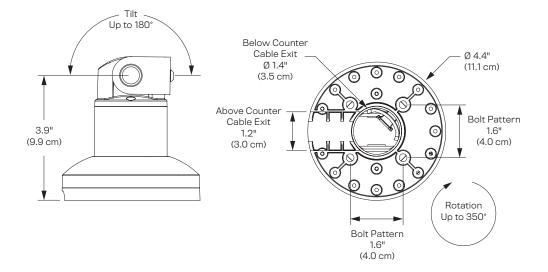

#### FEATURES

- **Secure:** Robust construction protects your investment the payment terminal stand stays secure while remaining accessible to customers
- **Aesthetic:** Clean, minimal lines design conveys a quallity image straight through the check out process.
- **Flexible:** Tilt and swivel allow the terminal to be positioned for the perfect viewing angle.
- **Integrated:** Internal cable routing; cables may pass above or below counter.

## Tilt: 180°

Dimensions

Part Numbers PTS-04-IPP320/350-104

Rotation: 350°, can be locked in place