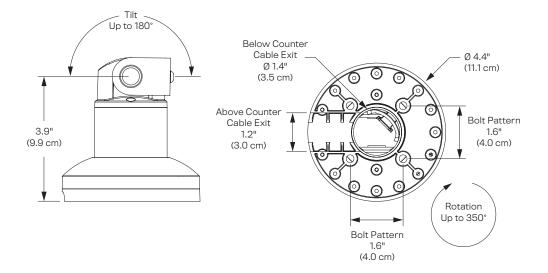

#### **FEATURES**

- Secure: Robust construction protects your investment the payment terminal stand stays secure while remaining accessible to customers.
- · Aesthetic: Clean, minimal lines design conveys a quality image straight through the check out process.
- Flexible: Tilt and swivel allow the terminal to be positioned for the perfect viewing angle.
- Integrated: Internal cable routing; cables may pass above or below counter.

### Dimensions

Rotation: 350°, can be locked in place Tilt: 180°