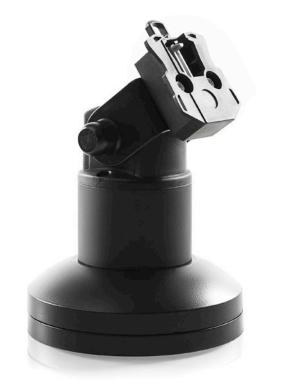

## MINIMAL FOOTPRINT. MAXIMUM FEATURES.

HAT's terminal stands are designed and engineered to withstand heavy-use retail environments.

PTS-04-I ANE-104

PTS-04-LANE-WK-104

Supports the Ingenico Lane 3000, 3600, 5000, 7000 or 8000 payment device (see specifications below for full compatibility info).

### Dimensions

Rotation: 350°, can be locked in place Tilt: 180°

#### Part Numbers

PTS-04-LANE-104 Keyed, compatible with: Lane 3000, 5000, 7000, 8000

PTS-04-LANE-WK-104 Quick-release, compatible with: Lane 3000, 3600, 5000, 7000, 8000