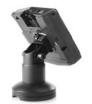

## MINIMAL FOOTPRINT. MAXIMUM FEATURES.

HAT's terminal stands are designed and engineered to withstand heavy-use retail environments.

PTS-04-I ANE-104

PTS-04-LANE-WK-104

Supports the Ingenico Lane 3000, 3600, 5000, 7000 or 8000 payment device (see specifications below for full compatibility info).

#### Part Numbers

PTS-04-LANE-104 Keyed, compatible with: Lane 3000, 5000, 7000, 8000

PTS-04-LANE-WK-104 Quick-release, compatible with: Lane 3000, 3600, 5000, 7000, 8000