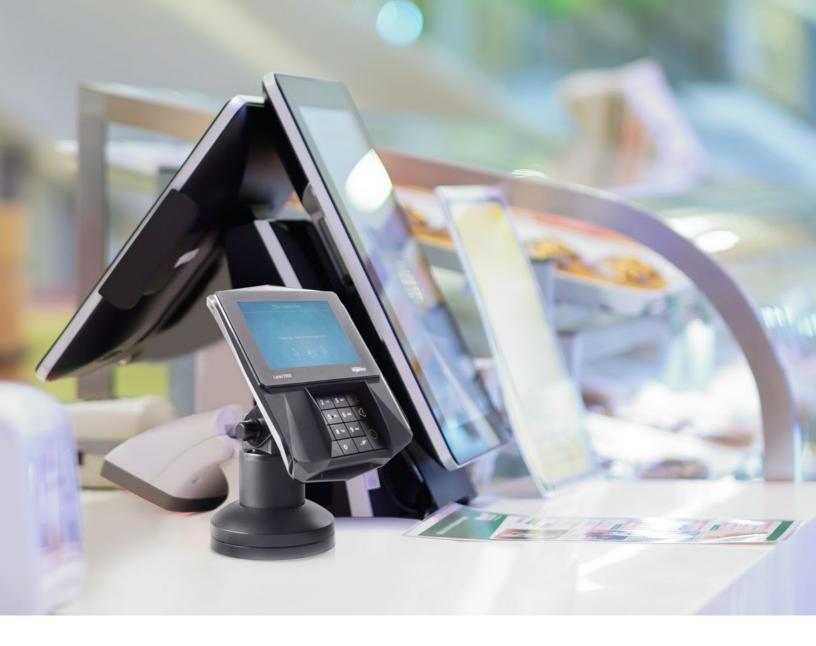

## MINIMAL FOOTPRINT. MAXIMUM FEATURES.

HAT's terminal stands are designed and engineered to withstand heavy-use retail environments.

PTS-04-I ANE-104

PTS-04-LANE-WK-104

Supports the Ingenico Lane 3000, 3600, 5000, 7000 or 8000 payment device (see specifications below for full compatibility info).

#### **FEATURES**

- Secure: Robust construction protects your investment the payment terminal stand stays secure while remaining accessible to customers.
- · Aesthetic: Clean, minimal lines design conveys a quality image straight through the check out process.
- Flexible: Tilt and swivel allow the terminal to be positioned for the perfect viewing angle.
- Integrated: Internal cable routing; cables may pass above or below counter.