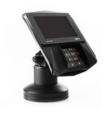

## MINIMAL FOOTPRINT. MAXIMUM FEATURES.

HAT's terminal stands are designed and engineered to withstand heavy-use retail environments.

PTS-04-I ANE-104

PTS-04-LANE-WK-104

Supports the Ingenico Lane 3000, 3600, 5000, 7000 or 8000 payment device (see specifications below for full compatibility info).

#### Part Numbers

PTS-04-LANE-104 Keyed, compatible with: Lane 3000, 5000, 7000, 8000

PTS-04-LANE-WK-104 Quick-release, compatible with: Lane 3000, 3600, 5000, 7000, 8000