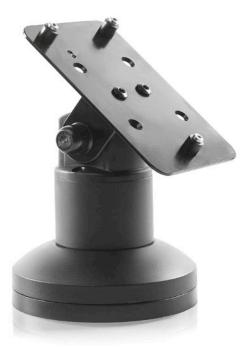

# VERIFONE MX915/MX925/M400/M440 STAND

PAYMENT TERMINAL MOUNTS

## MINIMAL FOOTPRINT. MAXIMUM FEATURES.

HAT's terminal stands are designed and engineered to withstand heavy-use retail environments.

The PTS-04-M400/MX915 supports the Verifone MX915, MX925, M400 and M440 payment devices.

#### FEATURES

- **Secure:** Robust construction protects your investment the payment terminal stand stays secure while remaining accessible to customers.
- **Aesthetic:** Clean, minimal lines design conveys a quality image straight through the check out process.
- **Flexible:** Tilt and swivel allow the terminal to be positioned for the perfect viewing angle.
- **Integrated:** Internal cable routing; cables may pass above or below counter.

### Tilt: 180°

Dimensions

**Part Numbers** PTS-04-M400/MX915-104

Rotation: 350°, can be locked in place