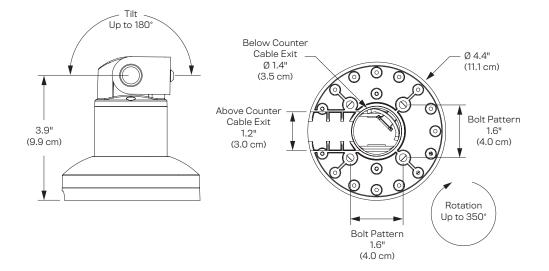

### Tilt: 180°

Dimensions

**Part Numbers** PTS-04-M400/MX915-104

Rotation: 350°, can be locked in place