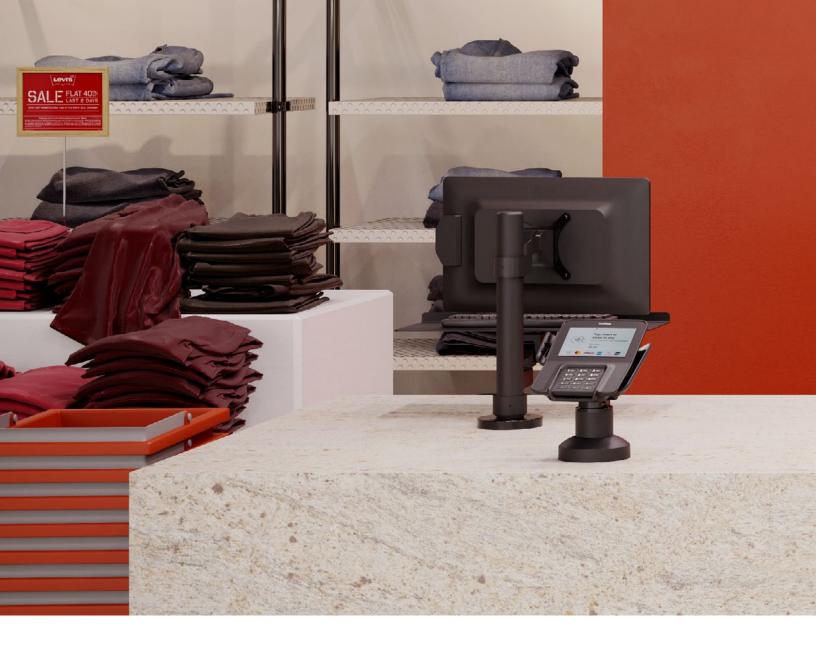

# VERIFONE MX915/MX925/M400/M440 STAND

PAYMENT TERMINAL MOUNTS

## MINIMAL FOOTPRINT. MAXIMUM FEATURES.

HAT's terminal stands are designed and engineered to withstand heavy-use retail environments.

The PTS-04-M400/MX915 supports the Verifone MX915, MX925, M400 and M440 payment devices.