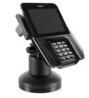

# VERIFONE MX915/MX925/M400/M440 STAND

PAYMENT TERMINAL MOUNTS

## MINIMAL FOOTPRINT. MAXIMUM FEATURES.

HAT's terminal stands are designed and engineered to withstand heavy-use retail environments.

The PTS-04-M400/MX915 supports the Verifone MX915, MX925, M400 and M440 payment devices.

#### FEATURES

- **Secure:** Robust construction protects your investment the payment terminal stand stays secure while remaining accessible to customers.
- **Aesthetic:** Clean, minimal lines design conveys a quality image straight through the check out process.
- **Flexible:** Tilt and swivel allow the terminal to be positioned for the perfect viewing angle.
- **Integrated:** Internal cable routing; cables may pass above or below counter.

### Tilt: 180°

Dimensions

**Part Numbers** PTS-04-M400/MX915-104

Rotation: 350°, can be locked in place