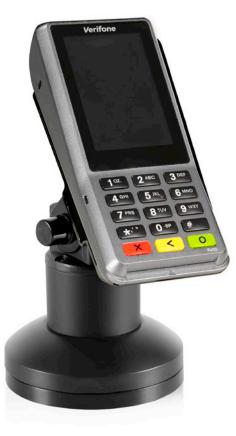

## MINIMAL FOOTPRINT. MAXIMUM FEATURES.

HAT's terminal stands are designed and engineered to withstand heavy-use retail environments.

The PTS-04-P200/P400 supports the Verifone P200 and P400 payment devices.

#### FEATURES

- **Secure:** Robust construction protects your investment the payment terminal stand stays secure while remaining accessible to customers.
- **Aesthetic:** Clean, minimal lines design conveys a quality image straight through the check out process.
- **Flexible:** Tilt and swivel allow the terminal to be positioned for the perfect viewing angle.
- **Integrated:** Internal cable routing; cables may pass above or below counter.

#### SPECIFICATIONS

Finishes

**Dimensions** Rotation: 350°, can be locked in place Tilt: 180°