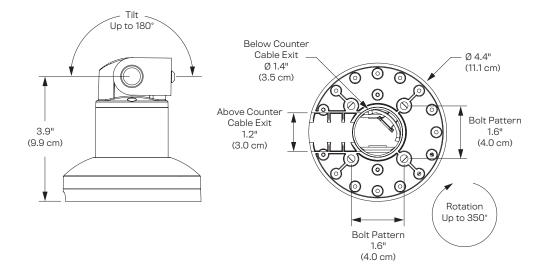

#### FEATURES

- **Secure:** Robust construction protects your investment the payment terminal stand stays secure while remaining accessible to customers.
- **Aesthetic:** Clean, minimal lines design conveys a quality image straight through the check out process.
- **Flexible:** Tilt and swivel allow the terminal to be positioned for the perfect viewing angle.
- **Integrated:** Internal cable routing; cables may pass above or below counter.

#### SPECIFICATIONS

Finishes

**Dimensions** Rotation: 350°, can be locked in place Tilt: 180°