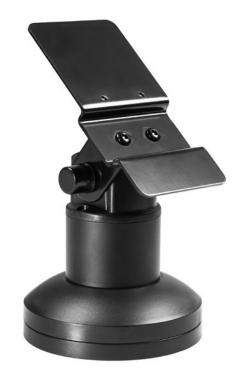

#### FEATURES

- **Secure:** Robust construction protects your investment the payment terminal stand stays secure while remaining accessible to customers.
- **Aesthetic:** Clean, minimal lines design conveys a quality image straight through the check out process.
- **Flexible:** Tilt and swivel allow the terminal to be positioned for the perfect viewing angle.
- **Integrated:** Internal cable routing; cables may pass above or below counter.

#### SPECIFICATIONS

Finishes

**Dimensions** Rotation: 350°, can be locked in place Tilt: 180°