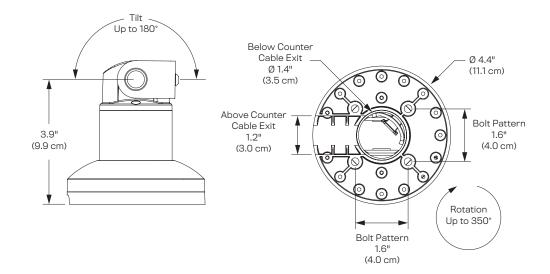

nments.







The PTS-04-PAX-PX7 supports the PAX PX7 payment device.

#### **FEATURES**

- Secure: Robust construction protects your investment the payment terminal stand stays secure while remaining accessible to customers
- Aesthetic: Clean, minimal lines design conveys a quality image straight through the check out process.
- Flexible: Tilt and swivel allow the terminal to be positioned for the perfect viewing angle.
- Integrated: Internal cable routing; cables may pass above or below counter.

#### **SPECIFICATIONS**

#### Finishes



Vista Black 104

### Accessories

PTS-ADB-ZNC Adhesive base
PTS-FSB-603 Freestanding base

# Dimensions

Rotation: 350°, can be locked in place Tilt:  $180^{\circ}$ 

### Part Numbers

PTS-04-PAX-PX7-104

# **WARRANTY**

10 Years



# **CAPABILITIES**