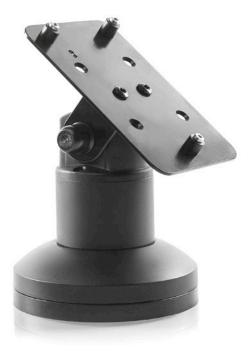

#### **FEATURES**

- Secure: Robust construction protects your investment the payment terminal stand stays secure while remaining accessible to customers
- Aesthetic: Clean, minimal lines design conveys a quality image straight through the check out process.
- Flexible: Tilt and swivel allow the terminal to be positioned for the perfect viewing angle.
- Integrated: Internal cable routing; cables may pass above or below counter.

# Dimensions

Rotation: 350°, can be locked in place Tilt:  $180^{\circ}$ 