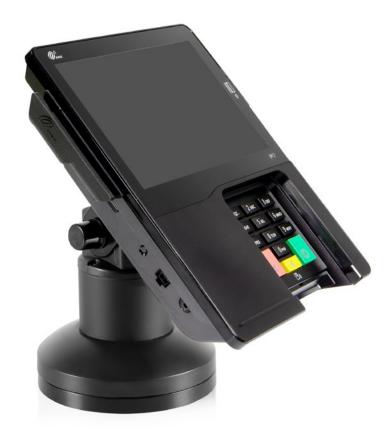

# PAX-PX7 STAND

PAYMENT TERMINAL MOUNTS

# MINIMAL FOOTPRINT. MAXIMUM FEATURES.

HAT's terminal stands are designed and engineered to withstand heavy-use retail environments.

The PTS-04-PAX-PX7 supports the PAX PX7 payment device.

#### **FEATURES**

- Secure: Robust construction protects your investment the payment terminal stand stays secure while remaining accessible to customers
- Aesthetic: Clean, minimal lines design conveys a quality image straight through the check out process.
- Flexible: Tilt and swivel allow the terminal to be positioned for the perfect viewing angle.
- Integrated: Internal cable routing; cables may pass above or below counter.